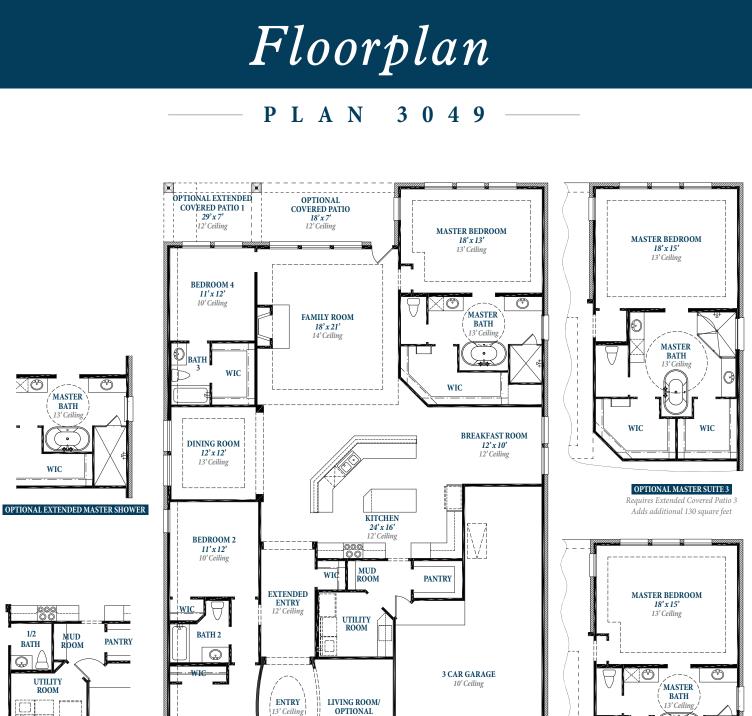

## Floorplan

PLAN 3049

OPTIONAL POWDER BATHROOM

BEDROOM 3 II'x12' 10'Ceiling

> **OPTIONAL MASTER SUITE 2** Requires Extended Covered Patio 2 Adds additional 80 square feet

WIC

۰