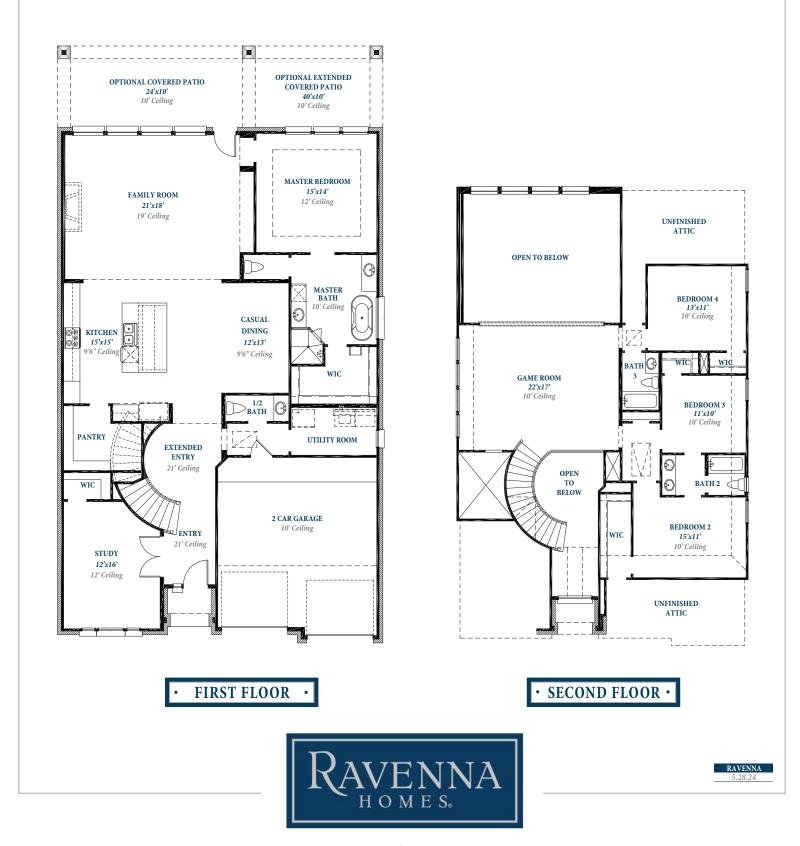

# Floorplan

## PLAN 3099

#### ravennahomes.com

Floor plan names represent approximate floor plan square footages based on exterior dimensions of the home and do not represent the exact square footage or the air-conditioned square footage of the home. Ravenna Homes does not discriminate in housing on the basis of race color, national origin, religion, sex, familial status, handicap, or disability. Prices, plans, offers and availability are subject to change without notice. Room dimensions are approximate and rounded to the nearest whole number.