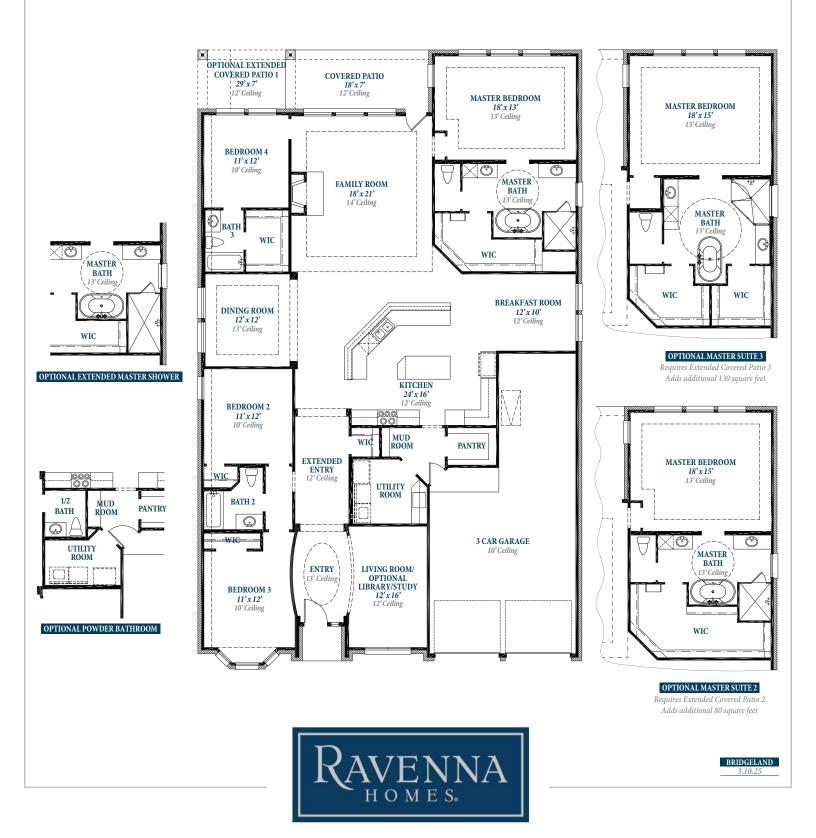

## Floorplan

PLAN 3049

## ravennahomes.com

Floor plan names represent approximate floor plan square footages based on exterior dimensions of the home and do not represent the exact square footage or the air-conditioned square footage of the home. Ravenna Homes does not discriminate in housing on the basis of race color, national origin, religion, sex, familial status, handicap, or disability. Prices, plans, offers and availability are subject to change without notice. Room dimensions are approximate and rounded to the nearest whole number.