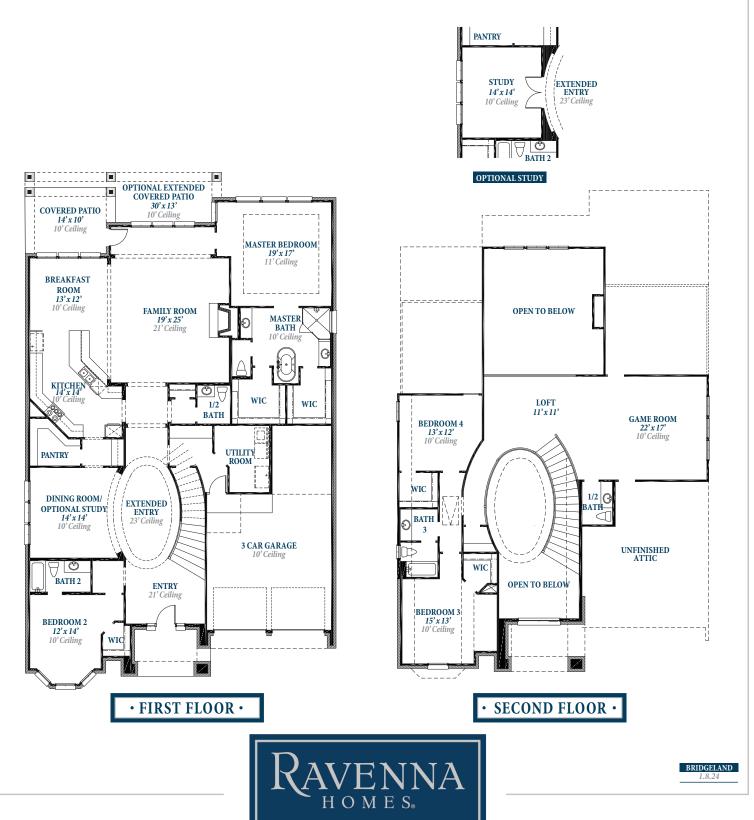

## Floorplan

P L A N 3 7 9 8

## ravennahomes.com

Floor plan names represent approximate floor plan square footages based on exterior dimensions of the home and do not represent the exact square footage or the air-conditioned square footage of the home. Ravenna Homes does not discriminate in housing on the basis of race color, national origin, religion, sex, familial status, handicap, or disability. Prices, plans, offers and availability are subject to change without notice. Room dimensions are approximate and rounded to the nearest whole number.

## Floorplan

PLAN 3798