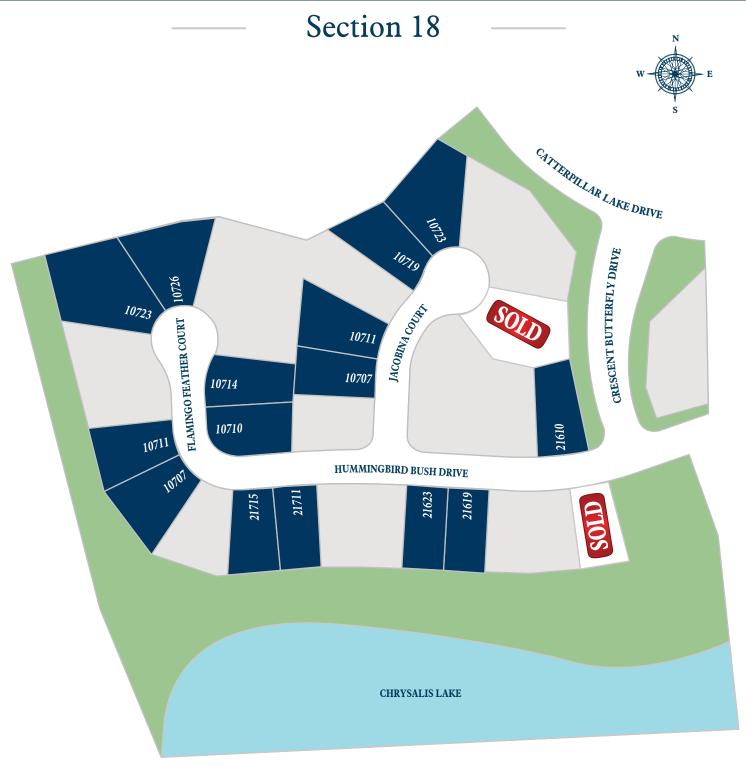

## **BRIDGELAND 60**

Floor plan names represent approximate floor plan square footages and do not constitute a representation of the actual square footage of the home. Ravenna Homes does not discriminate in housing on the basis of race, color, national origin, religion, sex, familial status, handicap, or disability. Prices, plans, offers, and availability are subject to change without notice.