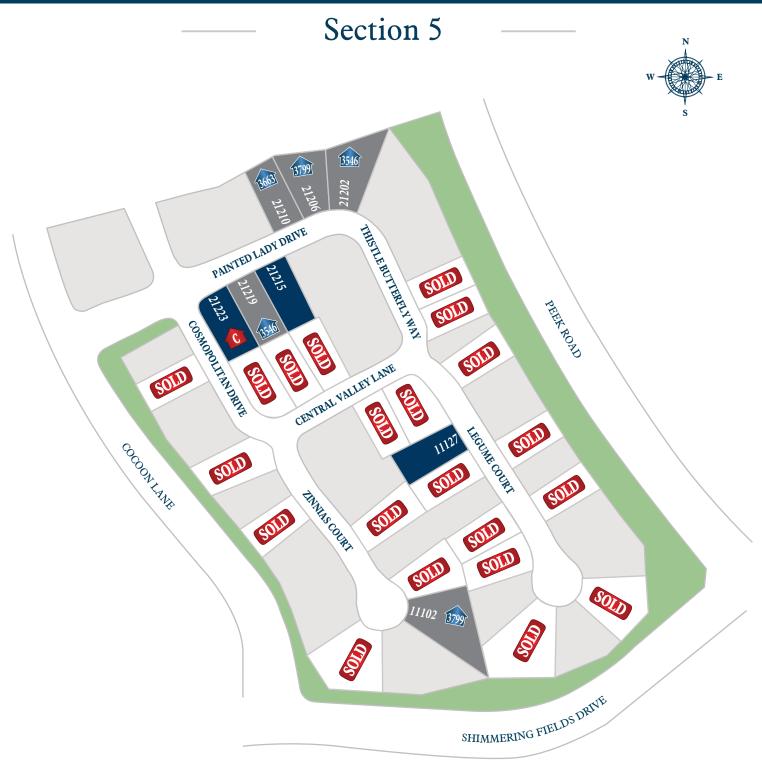

## **BRIDGELAND 60**

Floor plan names represent approximate floor plan square footages and do not constitute a representation of the actual square footage of the home. Ravenna Homes does not discriminate in housing on the basis of race, color, national origin, religion, sex, familial status, handicap, or disability. Prices, plans, offers, and availability are subject to change without notice.