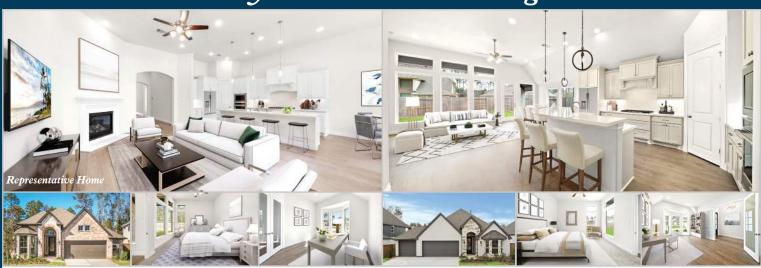

 8248 Mount Washburn Lane
 2406-B1
 1
 4
 3
 3
 2,406
 Ready!
 \$604,900
 \$539,900

1-story home features a brick and stone exterior plus 3 car garage. An extended entry with 12' ceilings leads to an open family room with 12' ceilings, 55" electric fireplace, and full wall of windows. The kitchen features 12' ceilings, 42" white painted cabinets, quartz countertops, built-in stainless-steel microwave plus oven, and separate gas cooktop. A spacious master bath includes a freestanding tub, separate shower, His & Hers vanities, and an oversized walk-in closet. Covered patio overlooks the backyard.

8215 Mount Washburn Lane 2464-B3 1 4 3 3½ 2,464 June \$612,900

1-story home features an extended entry with 13' ceilings. Spacious 15'x22' family room with 12' ceilings, corner electric fireplace, and full wall of windows. Open kitchen features 12' ceilings, 42" cabinets, built-in stainless steel microwave plus oven, and separate gas cooktop. Master bath includes a freestanding tub, separate shower, His & Hers vanities, and an oversized walk-in closet. A 15'x13' covered patio overlooks the backyard.