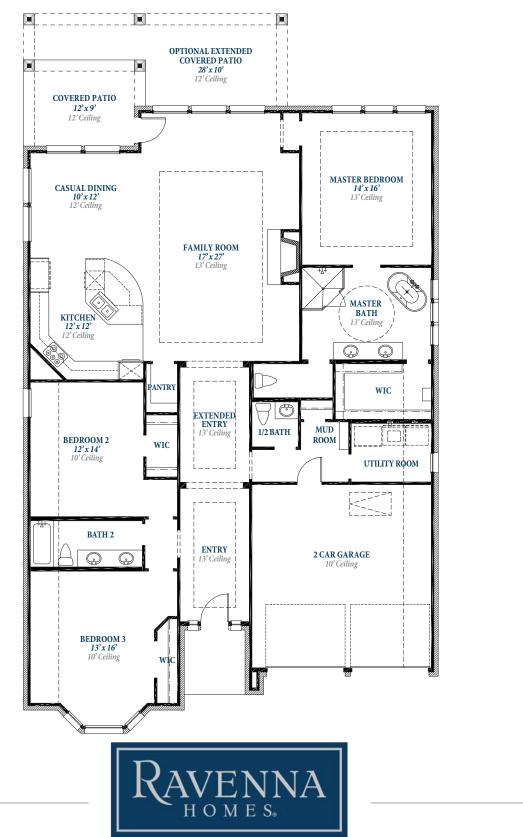

# Floorplan

#### ravennahomes.com

Floor plan names represent approximate floor plan square footages based on exterior dimensions of the home and do not represent the exact square footage or the air-conditioned square footage of the home. Room dimensions are approximate and rounded to the nearest whole number. Brochures are for Marketing purposes only, homes are constructed based on the latest approved plan date and redlines – see Sales for details. Ravenna Homes does not discriminate in housing on the basis of race color, national origin, religion, sex, familial status, handicap, or disability. Prices, plans, offers and availability are subject to change without notice.