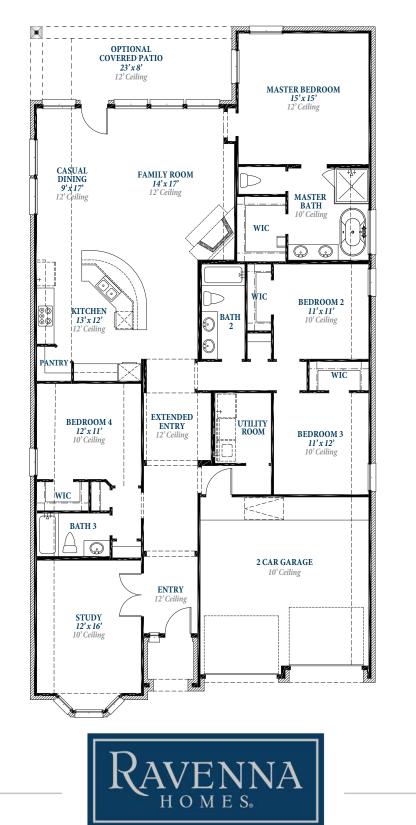

# Floorplan

### P L A N 2 4 0 6

#### ravennahomes.com

Floor plan names represent approximate floor plan square footages based on exterior dimensions of the home and do not represent the exact square footage or the air-conditioned square footage of the home. Room dimensions are approximate and rounded to the nearest whole number. Brochures are for Marketing purposes only, homes are constructed based on the latest approved plan date and redlines – see Sales for details. Ravenna Homes does not discriminate in housing on the basis of race color, national origin, religion, sex, familial status, handicap, or disability. Prices, plans, offers and availability are subject to change without notice.