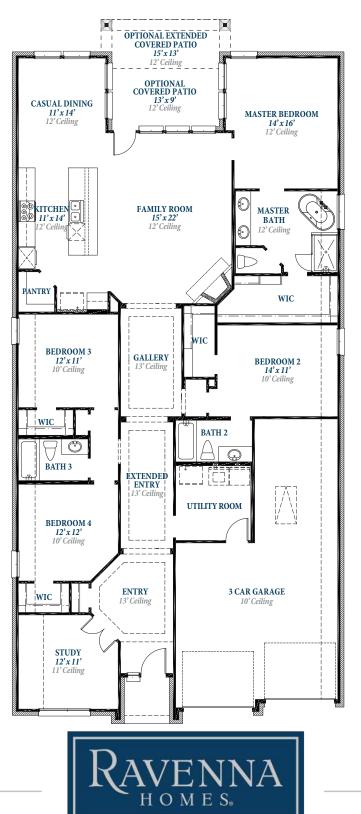

# Floorplan

### PLAN 2464



RAVENNA 8.19.22

#### ravennahomes.com

Floor plan names represent approximate floor plan square footages based on exterior dimensions of the home and do not represent the exact square footage or the air-conditioned square footage of the home. Room dimensions are approximate and rounded to the nearest whole number. Brochures are for Marketing purposes only, homes are constructed based on the latest approved plan date and redlines – see Sales for details. Ravenna Homes does not discriminate in housing on the basis of race color, national origin, religion, sex, familial status, handicap, or disability. Prices, plans, offers and availability are subject to change without notice.

## Floorplan



#### ravennahomes.com

Floor plan names represent approximate floor plan square footages based o