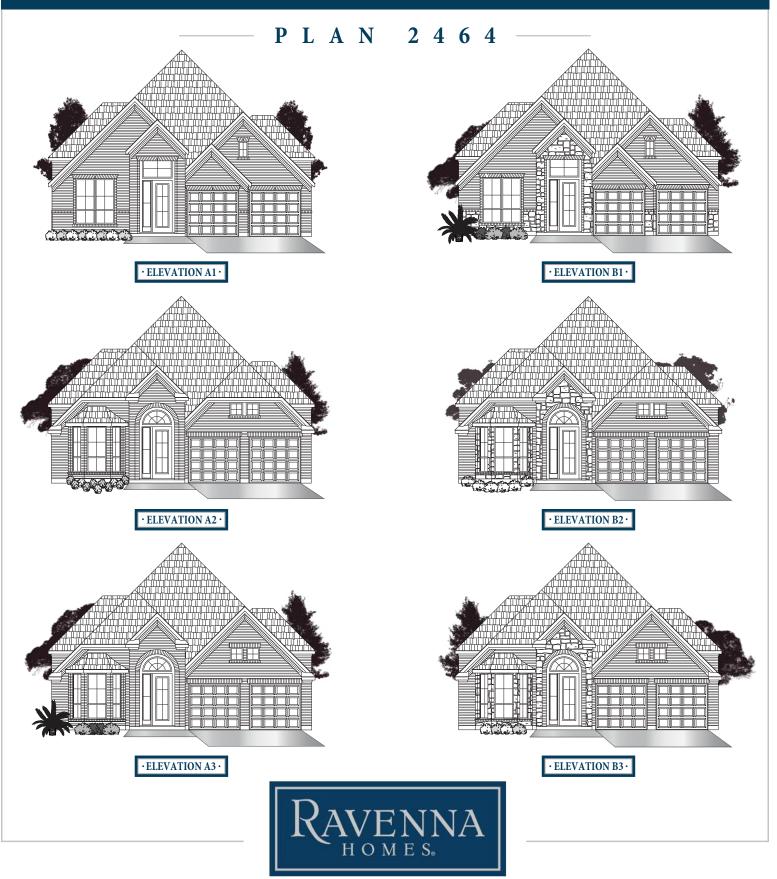

# Floorplan

### PLAN 2464



RAVENNA 8.19.22

#### ravennahomes.com

Floor plan names represent approximate floor plan square footages based on exterior dimensions of the home and do not represent the exact square footage or the air-conditioned square footage of the home. Room dimensions are approximate and rounded to the nearest whole number. Brochures are for Marketing purposes only, homes are constructed based on the latest approved plan date and redlines – see Sales for details. Ravenna Homes does not discriminate in housing on the basis of race color, national origin, religion, sex, familial status, handicap, or disability. Prices, plans, offers and availability are subject to change without notice.

## Floorplan



#### ravennahomes.com

Floor plan names represent approximate floor plan square footages based on exterior dimensions of the home and do not represent the exact square footage or the air-conditioned square footage of the home. Room dimensions are approximate and rounded to the nearest whole number. Brochures are for Marketing purposes only, homes are constructed based on the latest approved plan date and redlines – see Sales for details. Ravenna Homes does not discriminate in housing on the basis of race color, national origin, religion, sex, familial status, handicap, or disability. Prices, plans, offers and availability are subject to change without notice.