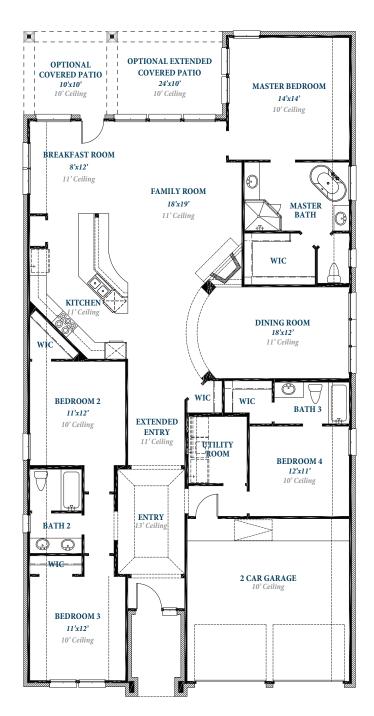

# Floorplan

### P L A N 2 5 0 0

RAVENNA 1.3.24

#### ravennahomes.com

Floor plan names represent approximate floor plan square footages based on exterior dimensions of the home and do not represent the exact square footage or the air-conditioned square footage of the home. Room dimensions are approximate and rounded to the nearest whole number. Brochures are for Marketing purposes only, homes are constructed based on the latest approved plan date and redlines – see Sales for details. Ravenna Homes does not discriminate in housing on the basis of race color, national origin, religion, sex, familial status, handicap, or disability. Prices, plans, offers and availability are subject to change without notice.