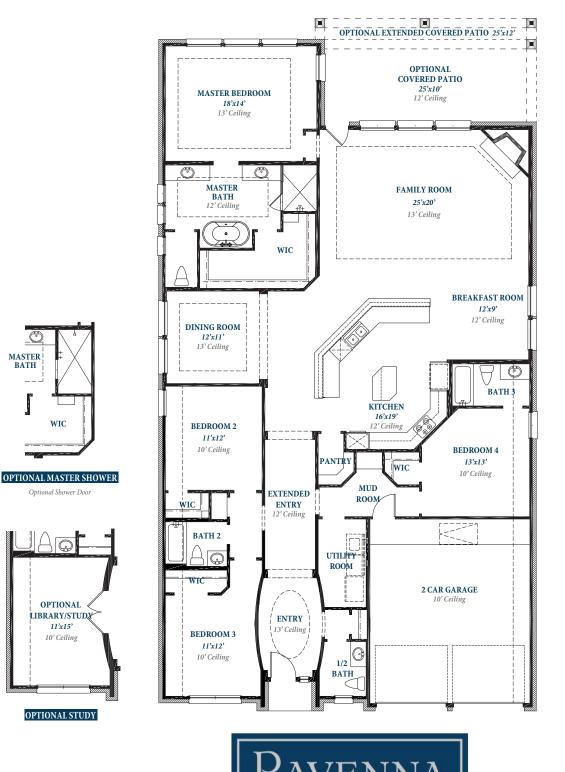

# Floorplan

### P L A N 2 8 5 5





#### ravennahomes.com

OM

Floor plan names represent approximate floor plan square footages based on exterior dimensions of the home and do not represent the exact square footage or the air-conditioned square footage of the home. Room dimensions are approximate and rounded to the nearest whole number. Brochures are for Marketing purposes only, homes are constructed based on the latest approved plan date and redlines – see Sales for details. Ravenna Homes does not discriminate in housing on the basis of race color, national origin, religion, sex, familial status, handicap, or disability. Prices, plans, offers and availability are subject to change without notice.

## Floorplan

PLAN 2855



#### ravennahomes.com

Floor plan names represent approximate floor plan square footages based o