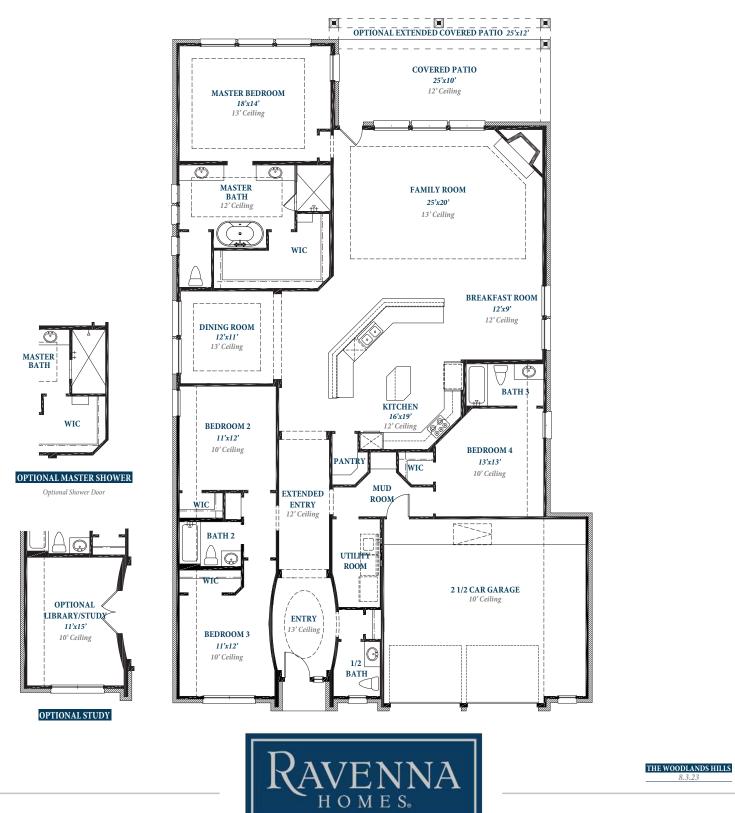

## Floorplan

P L A N 2 8 5 5

## ravennahomes.com

Floor plan names represent approximate floor plan square footages based on exterior dimensions of the home and do not represent the exact square footage or the air-conditioned square footage of the home. Room dimensions are approximate and rounded to the nearest whole number. Brochures are for Marketing purposes only, homes are constructed based on the latest approved plan date and redlines – see Sales for details. Ravenna Homes does not discriminate in housing on the basis of race color, national origin, religion, sex, familial status, handicap, or disability. Prices, plans, offers and availability are subject to change without notice.