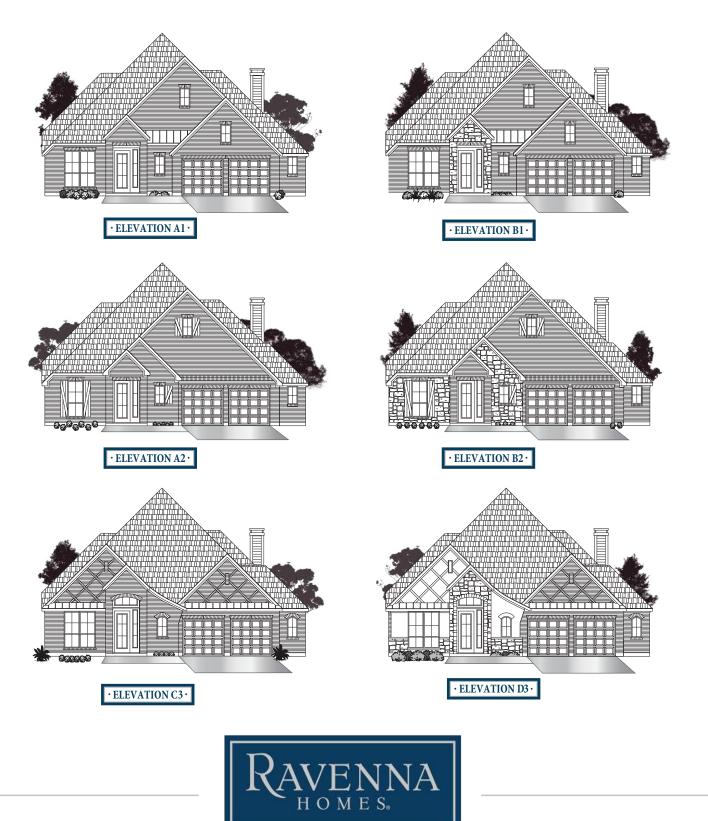

## Floorplan

PLAN 2855

## ravennahomes.com

Floor plan names represent approximate floor plan square footages based on exterior dimensions of the home and do not represent the exact square footage or the air-conditioned square footage of the home. Room dimensions are approximate and rounded to the nearest whole number. Brochures are for Marketing purposes only, homes are constructed based on the latest approved plan date and redlines – see Sales for details. Ravenna Homes does not discriminate in housing on the basis of race color, national origin, religion, sex, familial status, handicap, or disability. Prices, plans, offers and availability are subject to change without notice.