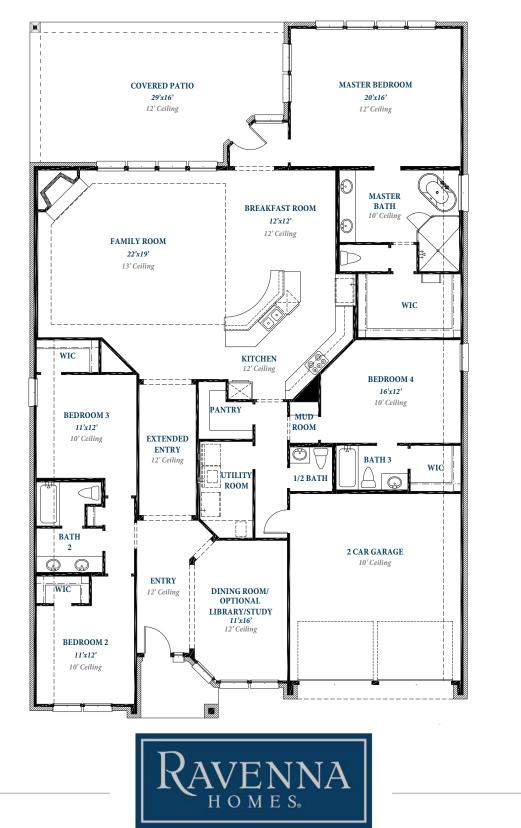

## Floorplan

## P L A N 2 8 7 0

ravennahomes.com

BRIDGELAND 2.9.24

Floor plan names represent approximate floor plan square footages based on exterior dimensions of the home and do not represent the exact square footage or the air-conditioned square footage of the home. Room dimensions are approximate and rounded to the nearest whole number. Brochures are for Marketing purposes only, homes are constructed based on the latest approved plan date and redlines – see Sales for details. Ravenna Homes does not discriminate in housing on the basis of race color, national origin, religion, sex, familial status, handicap, or disability. Prices, plans, offers and availability are subject to change without notice.

## Floorplan

P L A N 2 8 7 0

## ravennahomes.com

Floor plan names represent approximate floor plan square footages based on exterior dimensions of the home and do not represent the exact square footage or the air-conditioned square footage of the home. Room dimensions are approximate and rounded to the nearest whole number. Brochures are for Marketing purposes only, homes are constructed based on the latest approved plan date and redlines – see Sales for details. Ravenna Homes does not discriminate in housing on the basis of race color, national origin, religion, sex, familial status, handicap, or disability. Prices, plans, offers and availability are subject to change without notice.