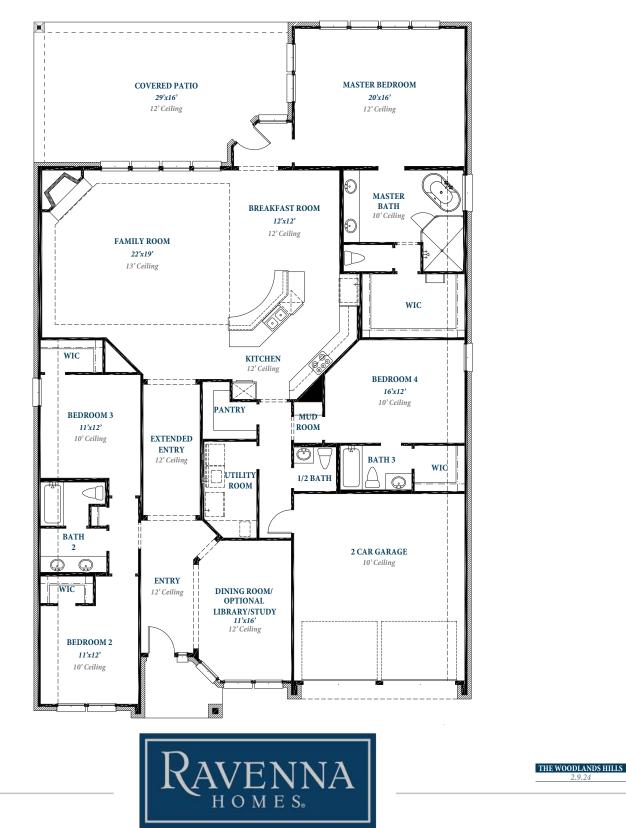

# Floorplan

### PLAN 2870



#### ravennahomes.com

Floor plan names represent approximate floor plan square footages based on exterior dimensions of the home and do not represent the exact square footage or the air-conditioned square footage of the home. Room dimensions are approximate and rounded to the nearest whole number. Brochures are for Marketing purposes only, homes are constructed based on the latest approved plan date and redlines – see Sales for details. Ravenna Homes does not discriminate in housing on the basis of race color, national origin, religion, sex, familial status, handicap, or disability. Prices, plans, offers and availability are subject to change without notice.

## Floorplan

P L A N 2 8 7 0



#### ravennahomes.com

Floor plan names represent approximate floor plan square footages based o