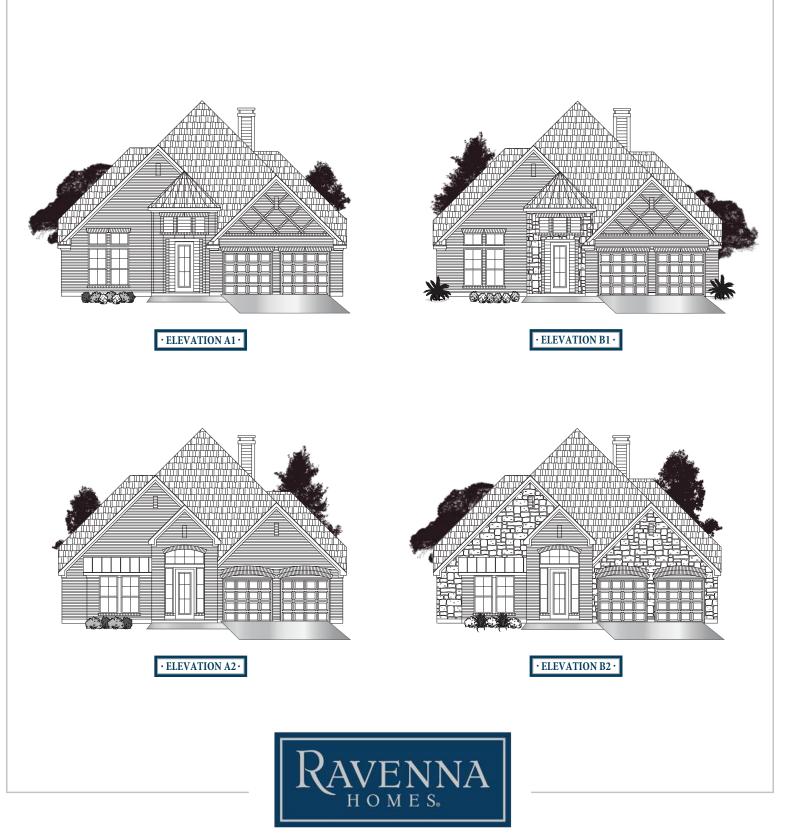

# Floorplan

### PLAN 2899



THE HIGHLANDS 5.15.22

#### ravennahomes.com

Floor plan names represent approximate floor plan square footages based on exterior dimensions of the home and do not represent the exact square footage or the air-conditioned square footage of the home. Room dimensions are approximate and rounded to the nearest whole number. Brochures are for Marketing purposes only, homes are constructed based on the latest approved plan date and redlines – see Sales for details. Ravenna Homes does not discriminate in housing on the basis of race color, national origin, religion, sex, familial status, handicap, or disability. Prices, plans, offers and availability are subject to change without notice.



## PLAN 2899



#### ravennahomes.com

Floor plan names represent approximate floor plan square footages based on exterior dimensions of the home and do not represent the exact square footage or the air-conditioned square footage of the home. Room dimensions are approximate and rounded to the nearest whole number. Brochures are for Marketing purposes only, homes are constructed based on the latest approved plan date and redlines – see Sales for details. Ravenna Homes does not discriminate in housing on the basis of race color, national origin, religion, sex, familial status, handicap, or disability. Prices, plans, offers and availability are subject to change without notice.