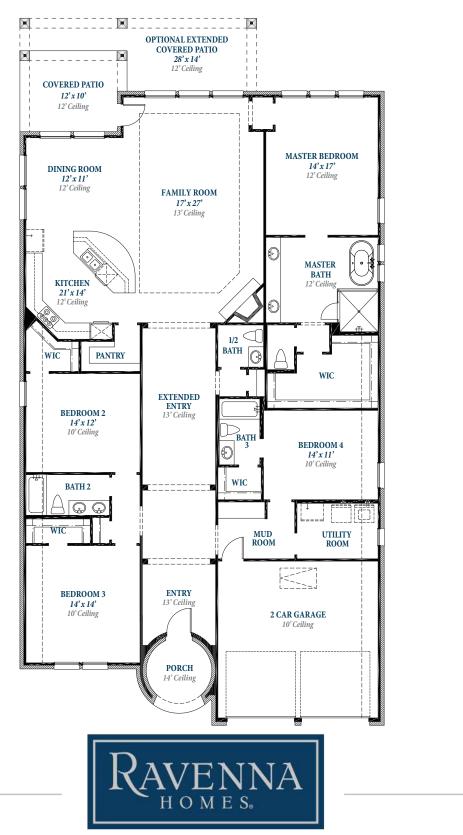

# Floorplan

### PLAN 2899



THE HIGHLANDS 5.15.22

#### ravennahomes.com

Floor plan names represent approximate floor plan square footages based on exterior dimensions of the home and do not represent the exact square footage or the air-conditioned square footage of the home. Room dimensions are approximate and rounded to the nearest whole number. Brochures are for Marketing purposes only, homes are constructed based on the latest approved plan date and redlines – see Sales for details. Ravenna Homes does not discriminate in housing on the basis of race color, national origin, religion, sex, familial status, handicap, or disability. Prices, plans, offers and availability are subject to change without notice.



## PLAN 2899



#### ravennahomes.com

Floor plan names represent approximate floor plan square footages