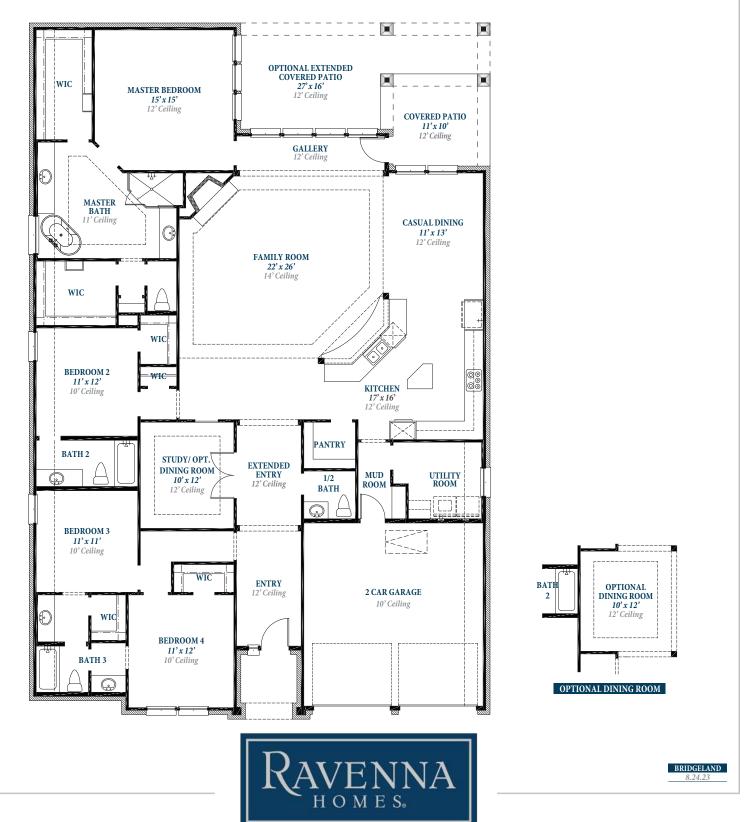

# Floorplan

P L A N 2 9 0 9

### ravennahomes.com

Floor plan names represent approximate floor plan square footages based on exterior dimensions of the home and do not represent the exact square footage or the air-conditioned square footage of the home. Room dimensions are approximate and rounded to the nearest whole number. Brochures are for Marketing purposes only, homes are constructed based on the latest approved plan date and redlines – see Sales for details. Ravenna Homes does not discriminate in housing on the basis of race color, national origin, religion, sex, familial status, handicap, or disability. Prices, plans, offers and availability are subject to change without notice.