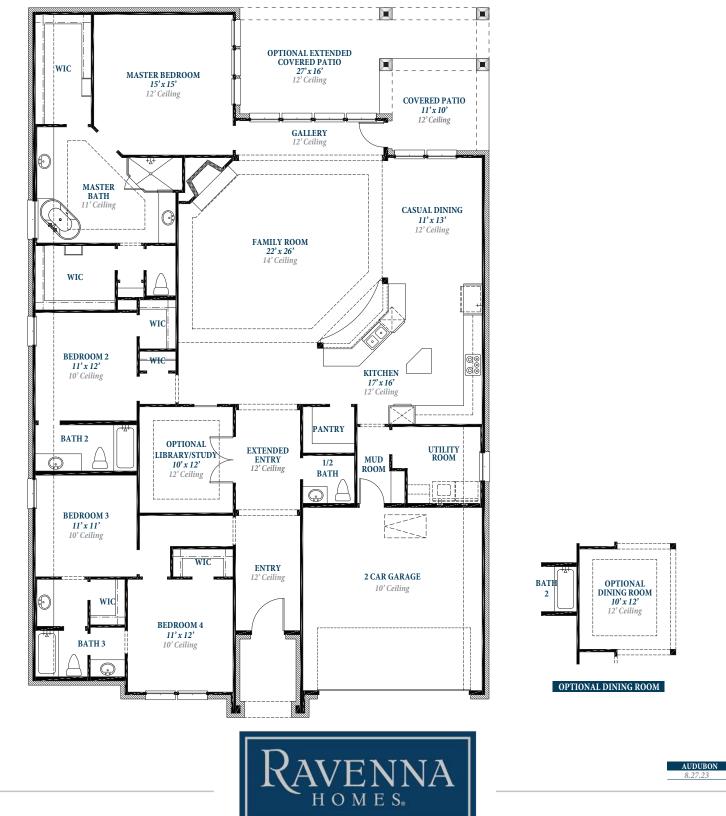

# Floorplan

### ravennahomes.com

Floor plan names represent approximate floor plan square footages based on exterior dimensions of the home and do not represent the exact square footage or the air-conditioned square footage of the home. Room dimensions are approximate and rounded to the nearest whole number. Brochures are for Marketing purposes only, homes are constructed based on the latest approved plan date and redlines – see Sales for details. Ravenna Homes does not discriminate in housing on the basis of race color, national origin, religion, sex, familial status, handicap, or disability. Prices, plans, offers and availability are subject to change without notice.