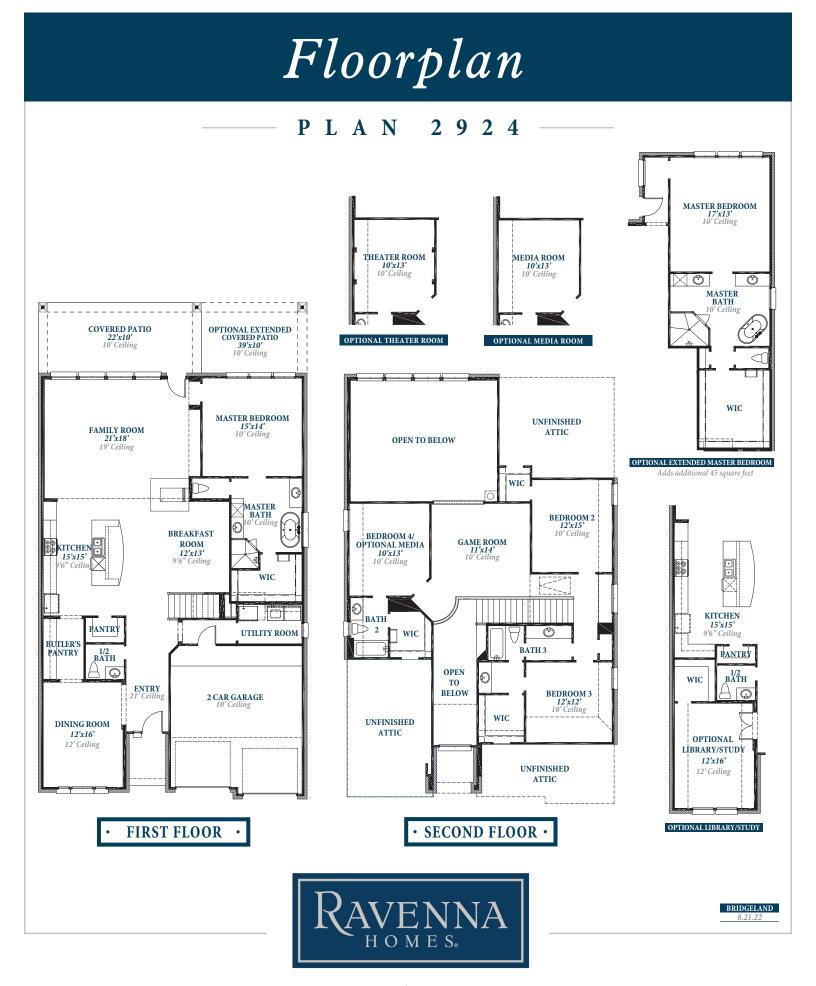

## ravennahomes.com

Floor plan names represent approximate floor plan square footages based on exterior dimensions of the home and do not represent the exact square footage or the air-conditioned square footage of the home. Room dimensions are approximate and rounded to the nearest whole number. Brochures are for Marketing purposes only, homes are constructed based on the latest approved plan date and redlines – see Sales for details. Ravenna Homes does not discriminate in housing on the basis of race color, national origin, religion, sex, familial status, handicap, or disability. Prices, plans, offers and availability are subject to change without notice.

## Floorplan

## P L A N 2 9 2 4



## ravennahomes.com

Floor plan names represent approximate floor plan square footages based on