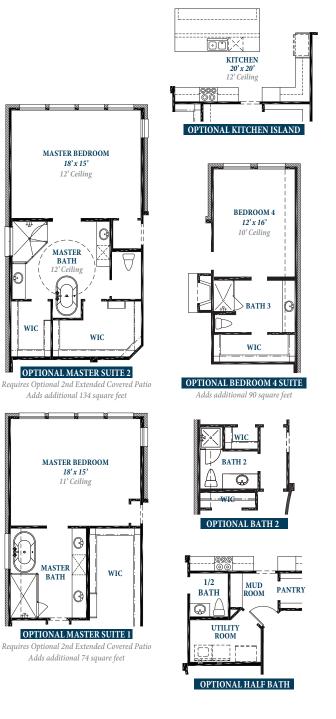

## Floorplan

### P L A N 3 0 3 0 A U

AUDUBON 5.21.24

#### ravennahomes.com

Floor plan names represent approximate floor plan square footages based on exterior dimensions of the home and do not represent the exact square footage or the air-conditioned square footage of the home. Room dimensions are approximate and rounded to the nearest whole number. Brochures are for Marketing purposes only, homes are constructed based on the latest approved plan date and redlines – see Sales for details. Ravenna Homes does not discriminate in housing on the basis of race color, national origin, religion, sex, familial status, handicap, or disability. Prices, plans, offers and availability are subject to change without notice.