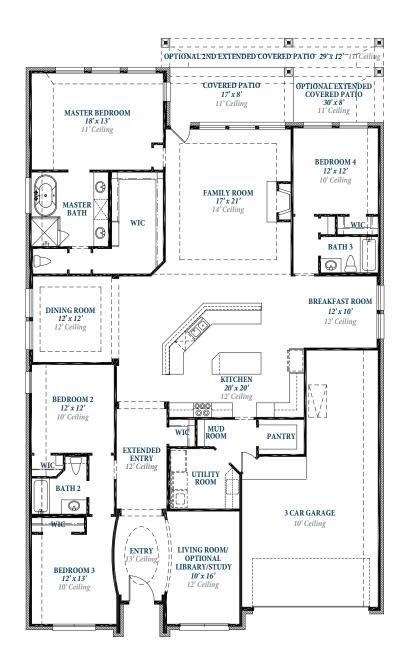

## Floorplan

### P L A N 3 0 3 0 A U

AUDUBON 5.21.24

#### ravennahomes.com

Floor plan names represent approximate floor plan square footages based on exterior dimensions of the home and do not represent the exact square footage or the air-conditioned square footage of the home. Room dimensions are approximate and rounded to the nearest whole number. Brochures are for Marketing purposes only, homes are constructed based on the latest approved plan date and redlines – see Sales for details. Ravenna Homes does not discriminate in housing on the basis of race color, national origin, religion, sex, familial status, handicap, or disability. Prices, plans, offers and availability are subject to change without notice.