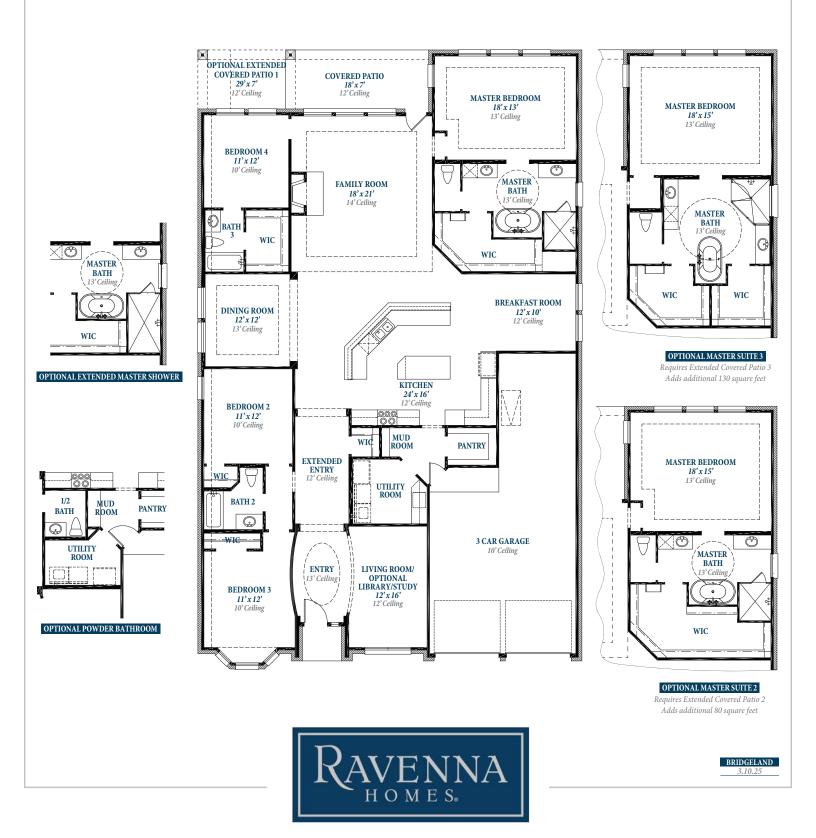

## Floorplan

P L A N 3 0 4 9

## ravennahomes.com

Floor plan names represent approximate floor plan square footages based on exterior dimensions of the home and do not represent the exact square footage or the air-conditioned square footage of the home. Room dimensions are approximate and rounded to the nearest whole number. Brochures are for Marketing purposes only, homes are constructed based on the latest approved plan date and redlines – see Sales for details. Ravenna Homes does not discriminate in housing on the basis of race color, national origin, religion, sex, familial status, handicap, or disability. Prices, plans, offers and availability are subject to change without notice.