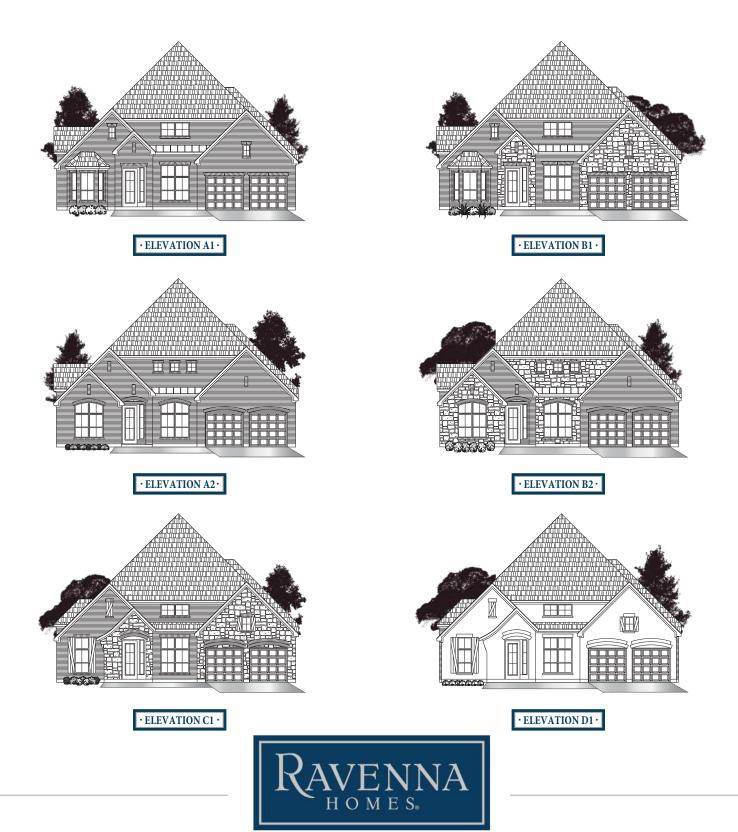

## Floorplan

PLAN 3049

## ravennahomes.com

Floor plan names represent approximate floor plan square footages based on exterior dimensions of the home and do not represent the exact square footage or the air-conditioned square footage of the home. Room dimensions are approximate and rounded to the nearest whole number. Brochures are for Marketing purposes only, homes are constructed based on the latest approved plan date and redlines – see Sales for details. Ravenna Homes does not discriminate in housing on the basis of race color, national origin, religion, sex, familial status, handicap, or disability. Prices, plans, offers and availability are subject to change without notice.