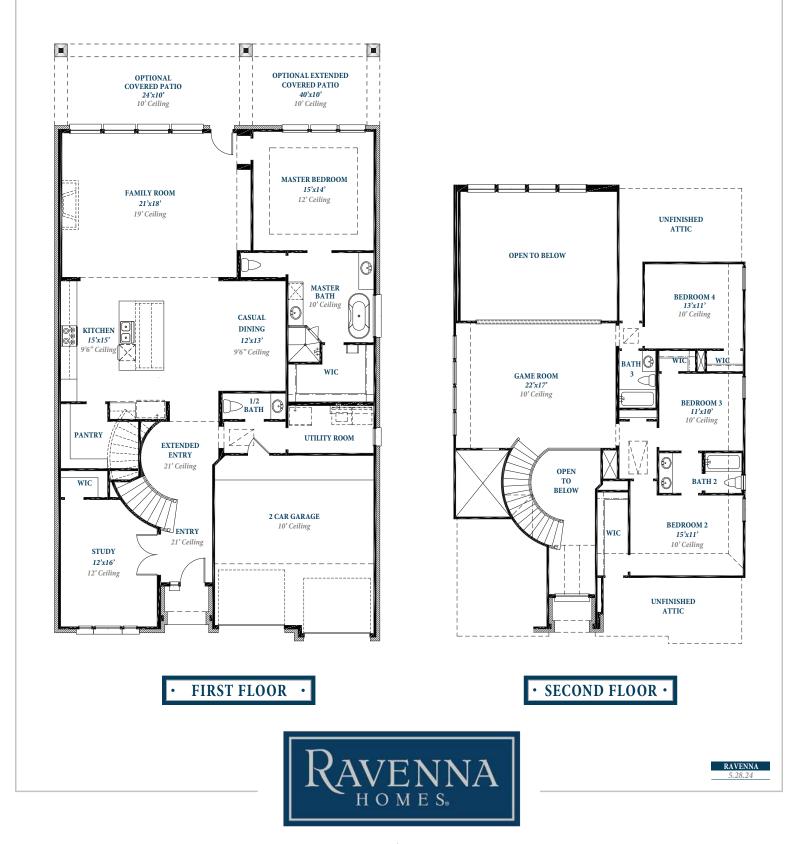

# Floorplan

### PLAN 3099

#### ravennahomes.com

Floor plan names represent approximate floor plan square footages based on exterior dimensions of the home and do not represent the exact square footage or the air-conditioned square footage of the home. Room dimensions are approximate and rounded to the nearest whole number. Brochures are for Marketing purposes only, homes are constructed based on the latest approved plan date and redlines – see Sales for details. Ravenna Homes does not discriminate in housing on the basis of race color, national origin, religion, sex, familial status, handicap, or disability. Prices, plans, offers and availability are subject to change without notice.