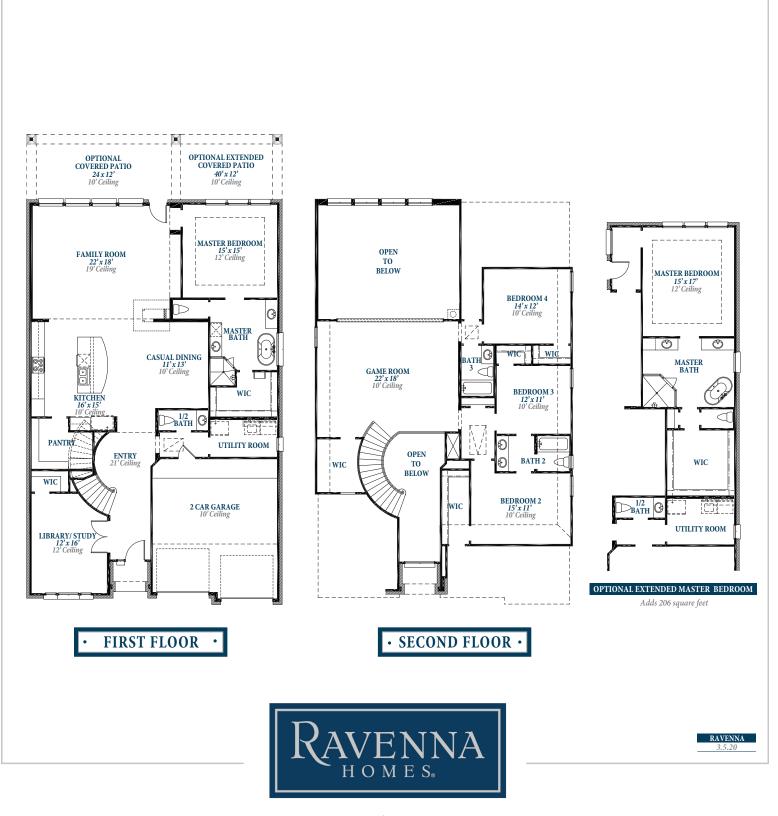

## ravennahomes.com

Floor plan names represent approximate floor plan square footages based on exterior dimensions of the home and do not represent the exact square footage or the air-conditioned square footage of the home. Room dimensions are approximate and rounded to the nearest whole number. Brochures are for Marketing purposes only, homes are constructed based on the latest approved plan date and redlines – see Sales for details. Ravenna Homes does not discriminate in housing on the basis of race color, national origin, religion, sex, familial status, handicap, or disability. Prices, plans, offers and availability are subject to change without notice.

## Floorplan

## P L A N 3 1 8 2



## ravennahomes.com

Floor plan names represent approximate floor plan square footages based on