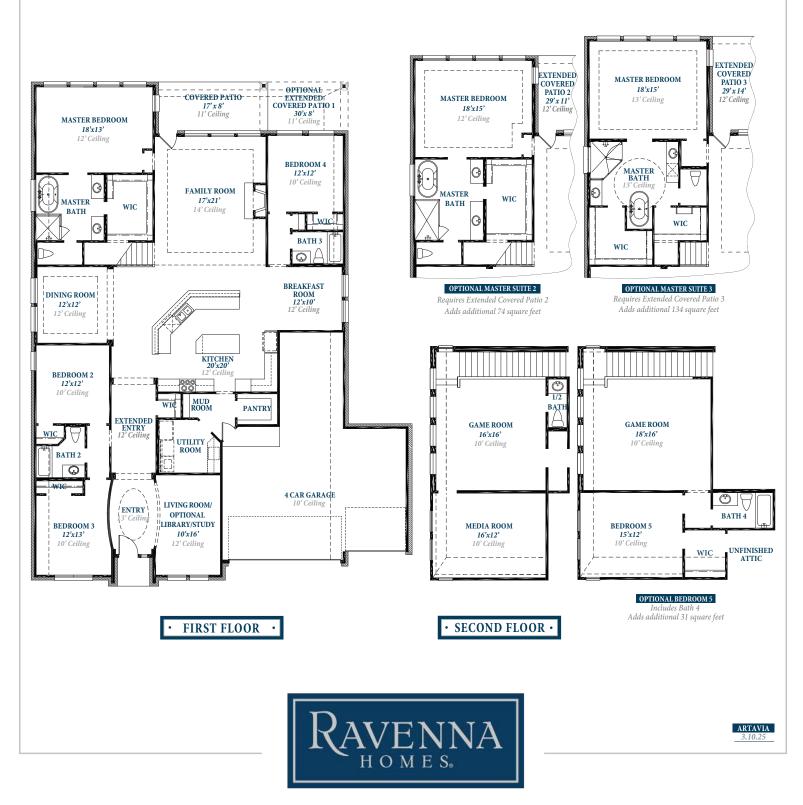

## Floorplan

PLAN 3546

## ravennahomes.com

Floor plan names represent approximate floor plan square footages based on exterior dimensions of the home and do not represent the exact square footage or the air-conditioned square footage of the home. Ravenna Homes does not discriminate in housing on the basis of race color, national origin, religion, sex, familial status, handicap, or disability. Prices, plans, offers and availability are subject to change without notice. Room dimensions are approximate and rounded to the nearest whole number.