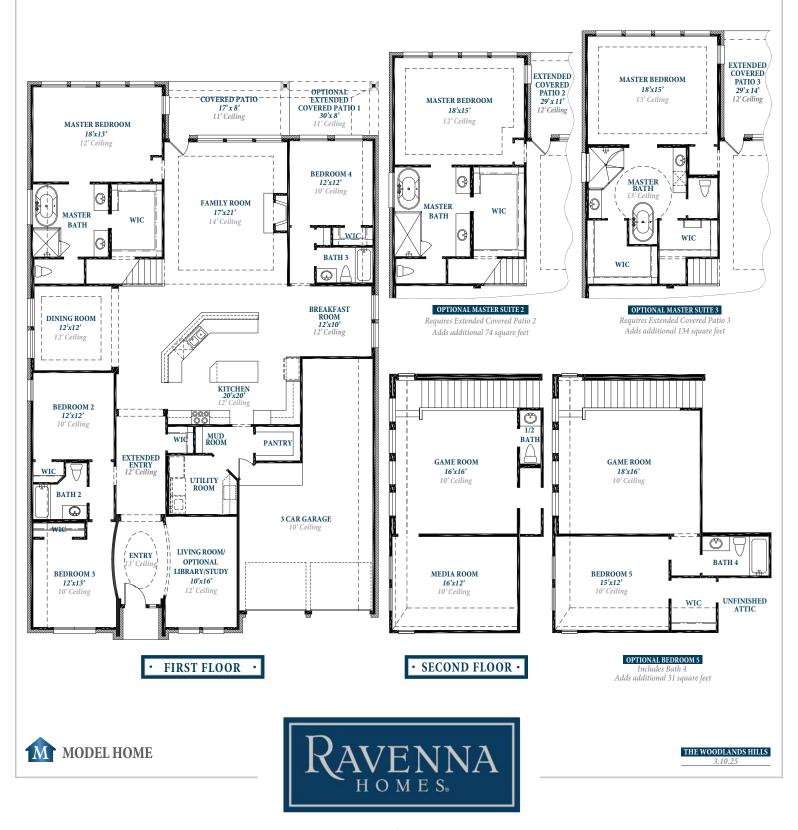

## Floorplan

P L A N 3 5 4 6



## ravennahomes.com

Floor plan names represent approximate floor plan square footages based on exterior dimensions of the home and do not represent the exact square footage or the air-conditioned square footage of the home. Ravenna Homes does not discriminate in housing on the basis of race color, national origin, religion, sex, familial status, handicap, or disability. Prices, plans, offers and availability are subject to change without notice. Room dimensions are approximate and rounded to the nearest whole number.

## Floorplan

## P L A N 3 5 6







• ELEVATION B2 ·



**#** #

Π Π



• ELEVATION D3•

Ħ

• ELEVATION D1•

• ELEVATION D2•

ravennahomes.com

Floor plan names represent approximate floor plan square footages based on exterior dimensions of the home and do not represent