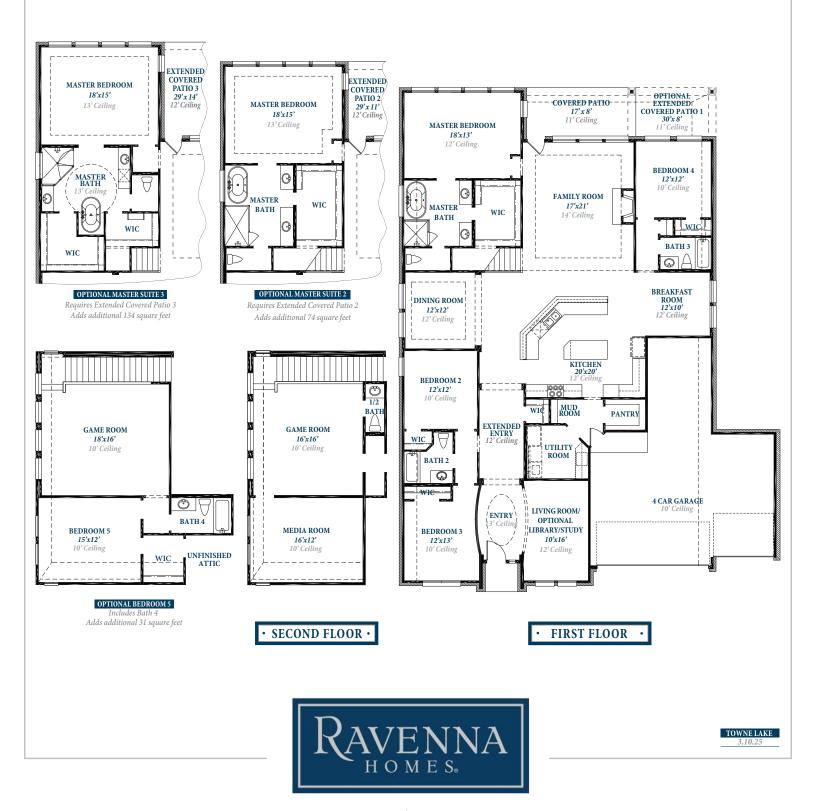

## Floorplan

PLAN 3546

## ravennahomes.com

Floor plan names represent approximate floor plan square footages based on exterior dimensions of the home and do not represent the exact square footage or the air-conditioned square footage of the home. Room dimensions are approximate and rounded to the nearest whole number. Brochures are for Marketing purposes only, homes are constructed based on the latest approved plan date and redlines – see Sales for details. Ravenna Homes does not discriminate in housing on the basis of race color, national origin, religion, sex, familial status, handicap, or disability. Prices, plans, offers and availability are subject to change without notice.

## Floorplan

P L A N 3 5 4 6