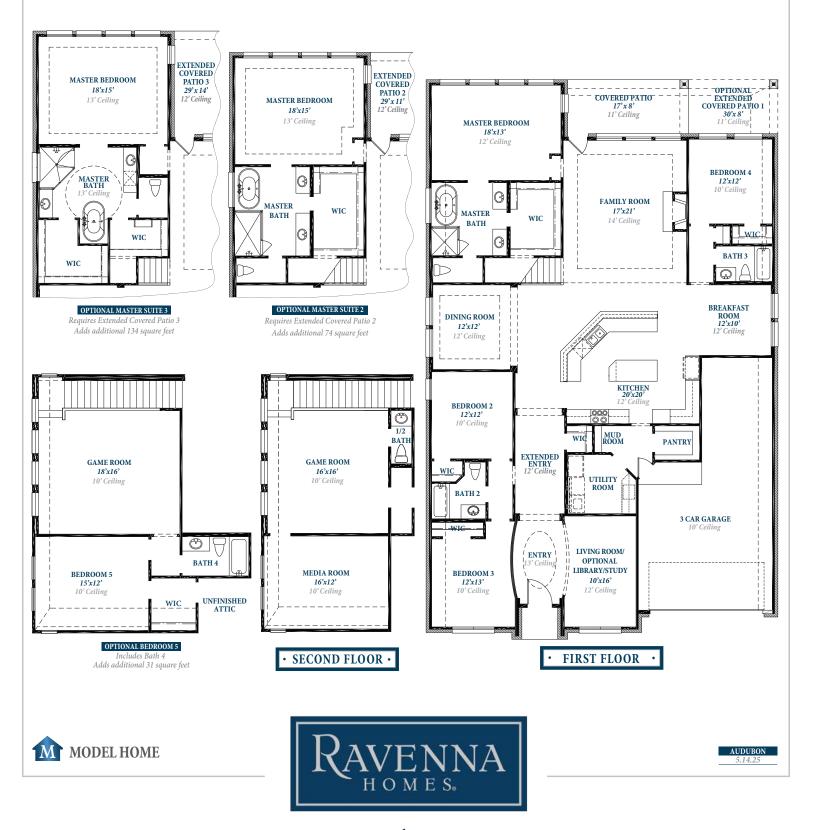

## Floorplan

P L A N 3 5 4 6 A U



### ravennahomes.com

Floor plan names represent approximate floor plan square footages based on exterior dimensions of the home and do not represent the exact square footage or the air-conditioned square footage of the home. Room dimensions are approximate and rounded to the nearest whole number. Brochures are for Marketing purposes only, homes are constructed based on the latest approved plan date and redlines – see Sales for details. Ravenna Homes does not discriminate in housing on the basis of race color, national origin, religion, sex, familial status, handicap, or disability. Prices, plans, offers and availability are subject to change without notice.

# Floorplan

### PLAN 3546AU



#### ravennahomes.com

Floor plan names represent approximate floor plan square footages based on