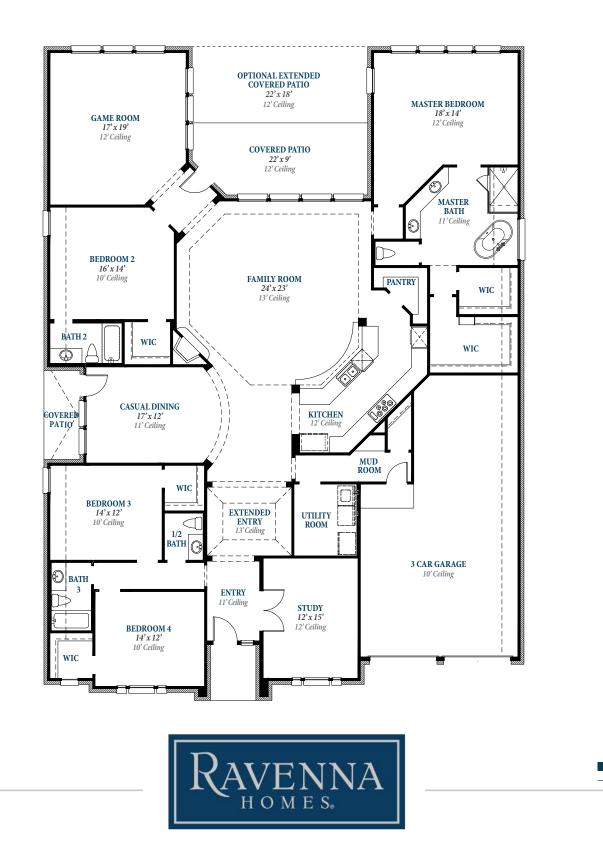

## Floorplan

## ravennahomes.com

Floor plan names represent approximate floor plan square footages based on exterior dimensions of the home and do not represent the exact square footage or the air-conditioned square footage of the home. Room dimensions are approximate and rounded to the nearest whole number. Brochures are for Marketing purposes only, homes are constructed based on the latest approved plan date and redlines – see Sales for details. Ravenna Homes does not discriminate in housing on the basis of race color, national origin, religion, sex, familial status, handicap, or disability. Prices, plans, offers and availability are subject to change without notice.