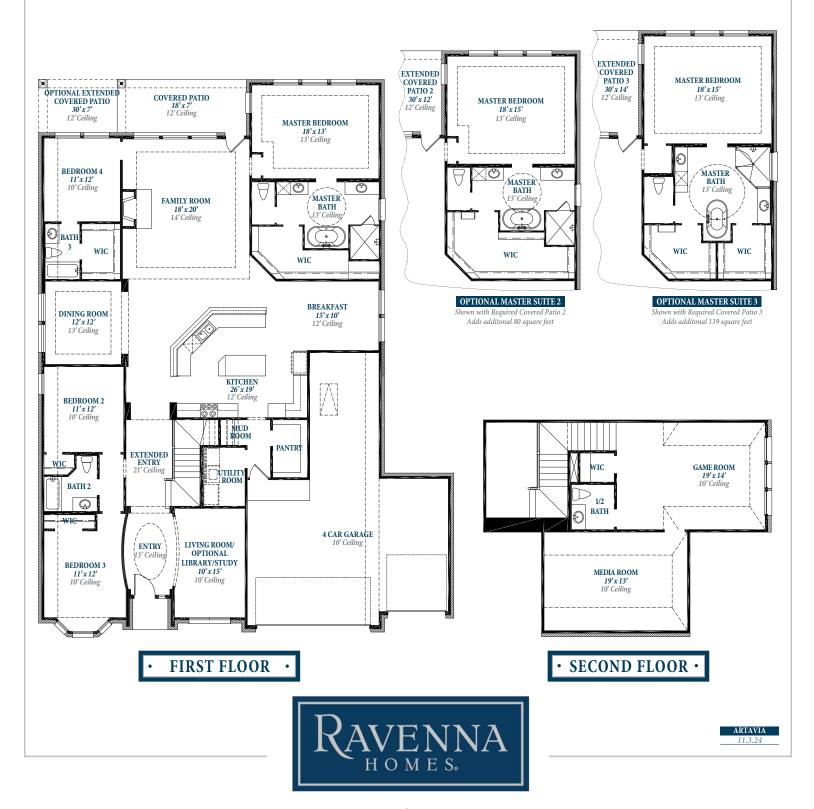

## Floorplan

P L A N 3 6 6 3

## ravennahomes.com

Floor plan names represent approximate floor plan square footages based on exterior dimensions of the home and do not represent the exact square footage or the air-conditioned square footage of the home. Room dimensions are approximate and rounded to the nearest whole number. Brochures are for Marketing purposes only, homes are constructed based on the latest approved plan date and redlines – see Sales for details. Ravenna Homes does not discriminate in housing on the basis of race color, national origin, religion, sex, familial status, handicap, or disability. Prices, plans, offers and availability are subject to change without notice.

## Floorplan

PLAN 3663