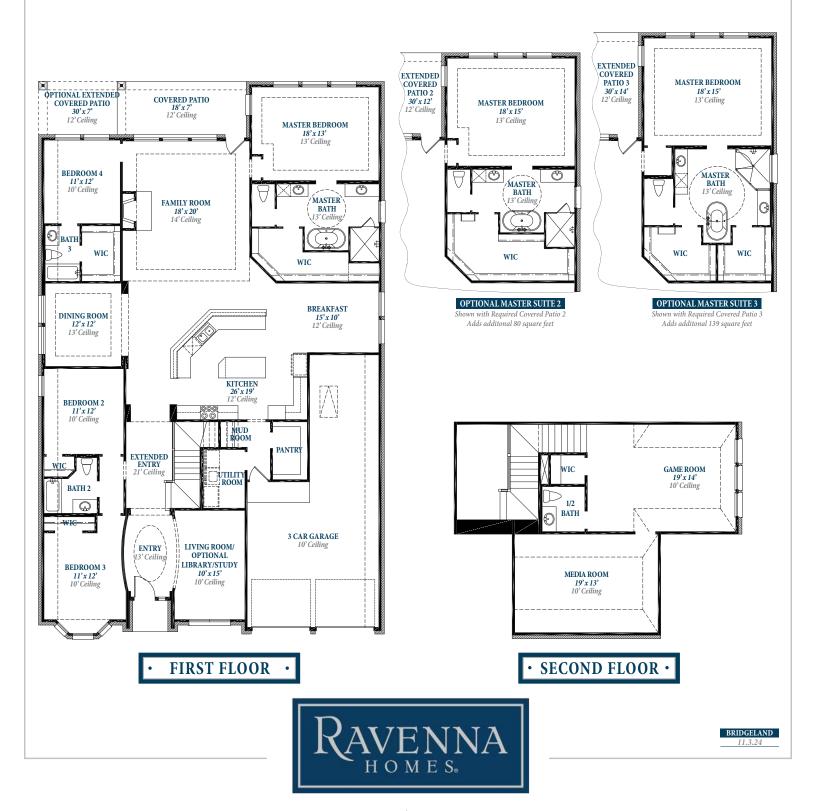

## Floorplan

P L A N 3 6 6 3

## ravennahomes.com

Floor plan names represent approximate floor plan square footages based on exterior dimensions of the home and do not represent the exact square footage or the air-conditioned square footage of the home. Room dimensions are approximate and rounded to the nearest whole number. Brochures are for Marketing purposes only, homes are constructed based on the latest approved plan date and redlines – see Sales for details. Ravenna Homes does not discriminate in housing on the basis of race color, national origin, religion, sex, familial status, handicap, or disability. Prices, plans, offers and availability are subject to change without notice.

## Floorplan

PLAN 3663