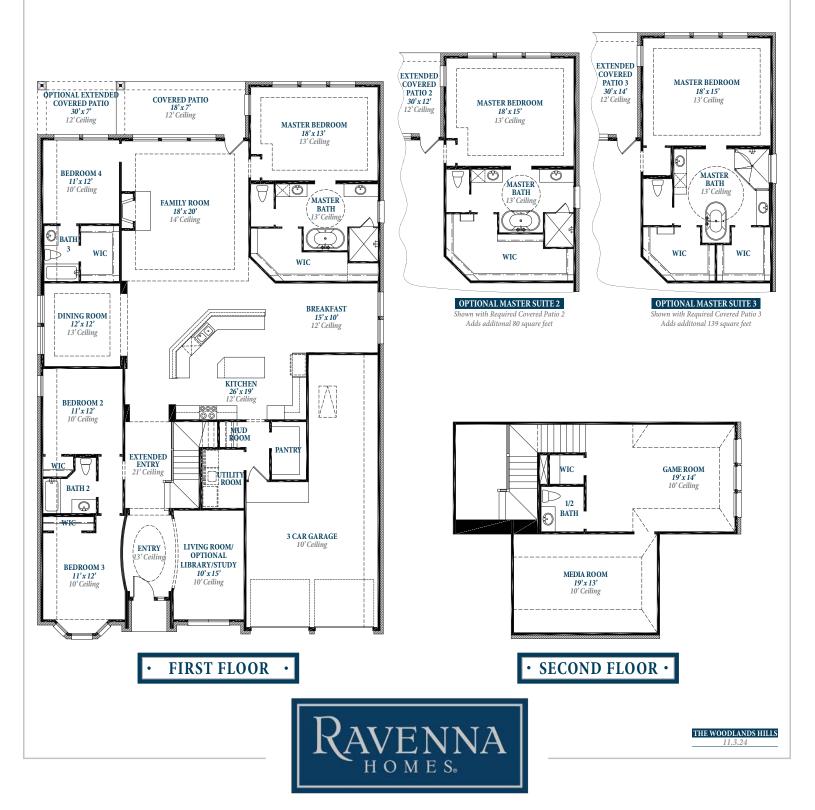

## Floorplan

P L A N 3 6 6 3

## ravennahomes.com

Floor plan names represent approximate floor plan square footages based on exterior dimensions of the home and do not represent the exact square footage or the air-conditioned square footage of the home. Room dimensions are approximate and rounded to the nearest whole number. Brochures are for Marketing purposes only, homes are constructed based on the latest approved plan date and redlines – see Sales for details. Ravenna Homes does not discriminate in housing on the basis of race color, national origin, religion, sex, familial status, handicap, or disability. Prices, plans, offers and availability are subject to change without notice.

## Floorplan

PLAN 3663