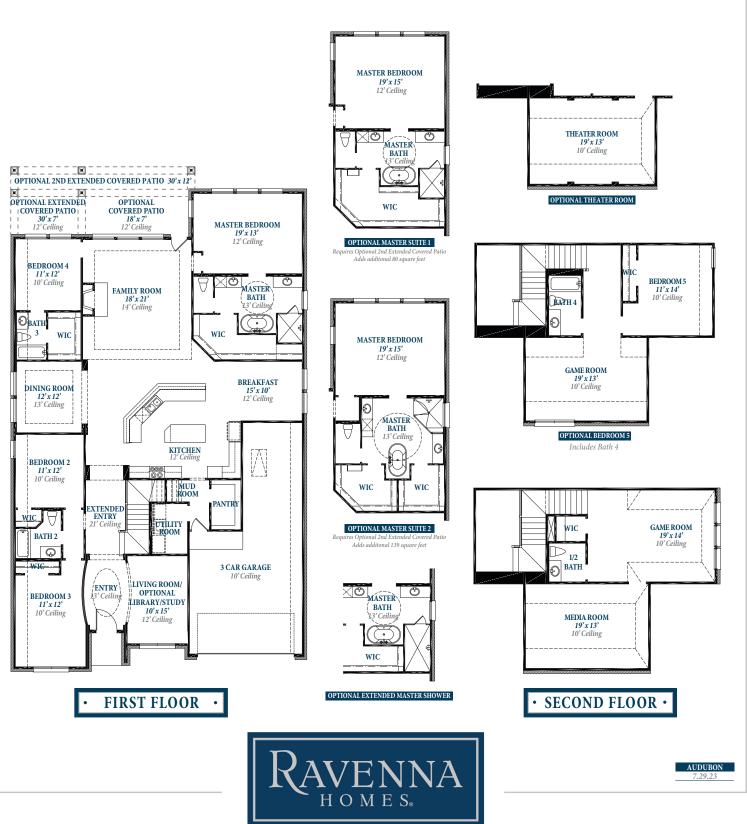

## Floorplan

### P L A N 3 6 6 3 A U

#### ravennahomes.com

Floor plan names represent approximate floor plan square footages based on exterior dimensions of the home and do not represent the exact square footage or the air-conditioned square footage of the home. Ravenna Homes does not discriminate in housing on the basis of race color, national origin, religion, sex, familial status, handicap, or disability. Prices, plans, offers and availability are subject to change without notice. Room dimensions are approximate and rounded to the nearest whole number.