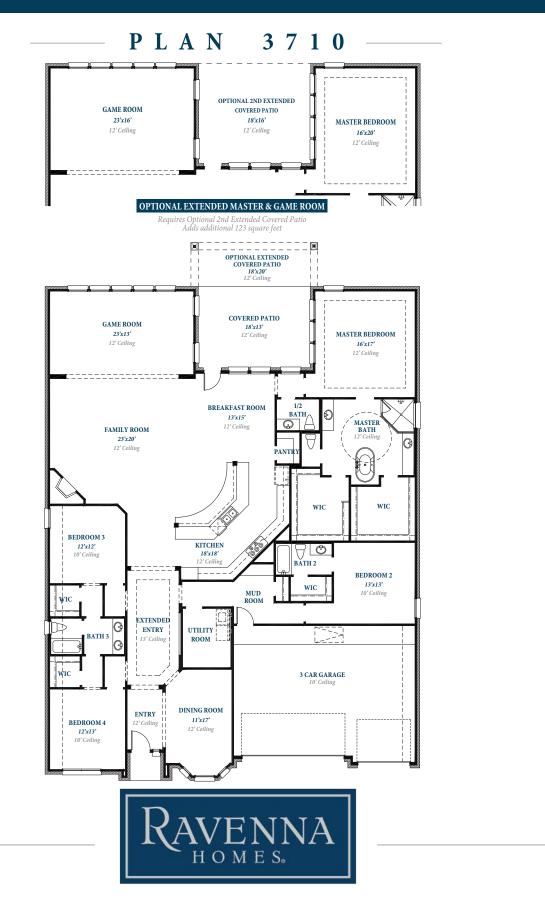

## Floorplan



## ravennahomes.com

ARTAVIA

Floor plan names represent approximate floor plan square footages based on exterior dimensions of the home and do not represent the exact square footage or the air-conditioned square footage of the home. Room dimensions are approximate and rounded to the nearest whole number. Brochures are for Marketing purposes only, homes are constructed based on the latest approved plan date and redlines – see Sales for details. Ravenna Homes does not discriminate in housing on the basis of race color, national origin, religion, sex, familial status, handicap, or disability. Prices, plans, offers and availability are subject to change without notice.

## Floorplan

P L A N 3 7 1 0



## ravennahomes.com

Floor plan names represent approximate floor plan square footages ba