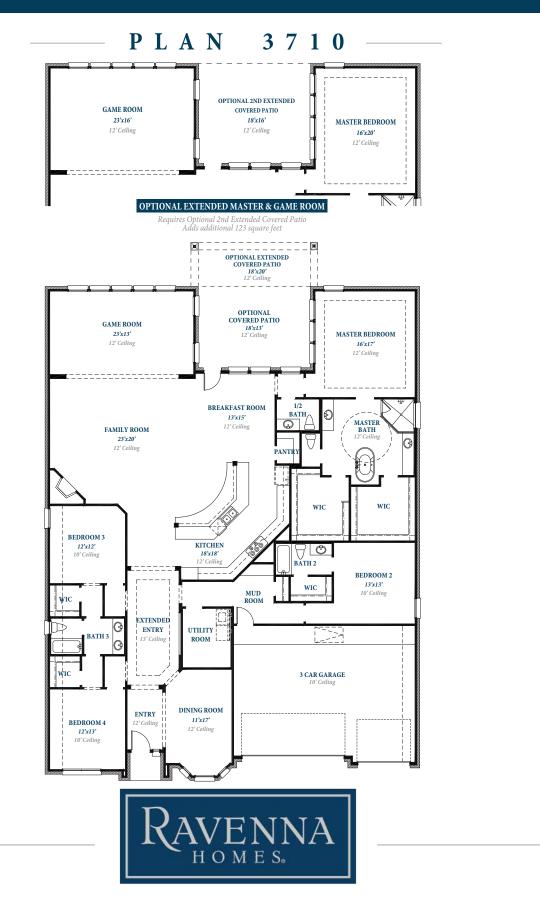

## Floorplan



## ravennahomes.com

RAVENNA

Floor plan names represent approximate floor plan square footages based on exterior dimensions of the home and do not represent the exact square footage or the air-conditioned square footage of the home. Room dimensions are approximate and rounded to the nearest whole number. Brochures are for Marketing purposes only, homes are constructed based on the latest approved plan date and redlines – see Sales for details. Ravenna Homes does not discriminate in housing on the basis of race color, national origin, religion, sex, familial status, handicap, or disability. Prices, plans, offers and availability are subject to change without notice.

## Floorplan

P L A N 3 7 1 0



## ravennahomes.com

Floor plan names represent approximate floor plan square footages ba