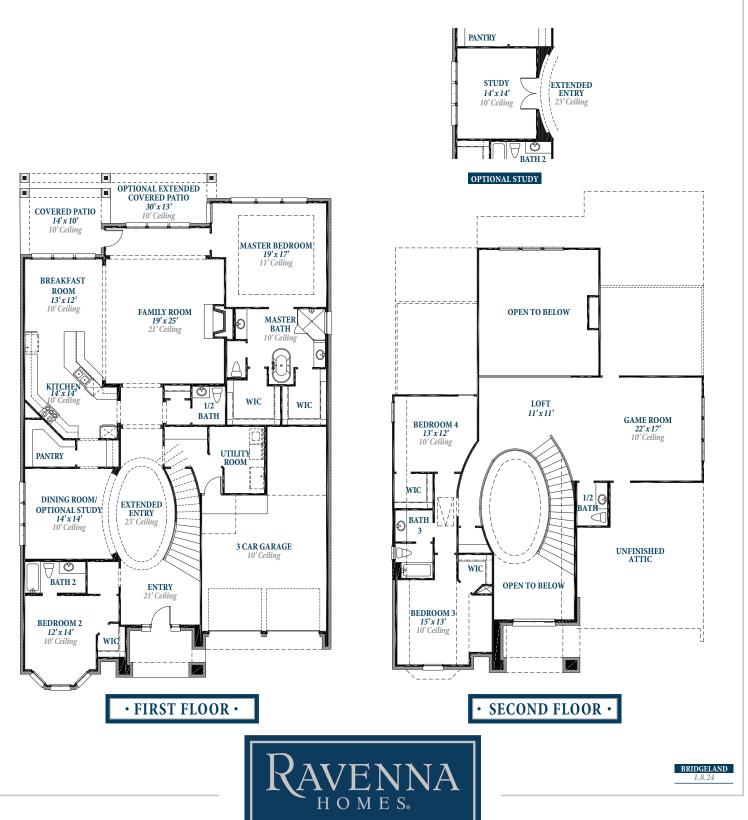

## Floorplan

P L A N 3 7 9 8

## ravennahomes.com

Floor plan names represent approximate floor plan square footages based on exterior dimensions of the home and do not represent the exact square footage or the air-conditioned square footage of the home. Room dimensions are approximate and rounded to the nearest whole number. Brochures are for Marketing purposes only, homes are constructed based on the latest approved plan date and redlines – see Sales for details. Ravenna Homes does not discriminate in housing on the basis of race color, national origin, religion, sex, familial status, handicap, or disability. Prices, plans, offers and availability are subject to change without notice.