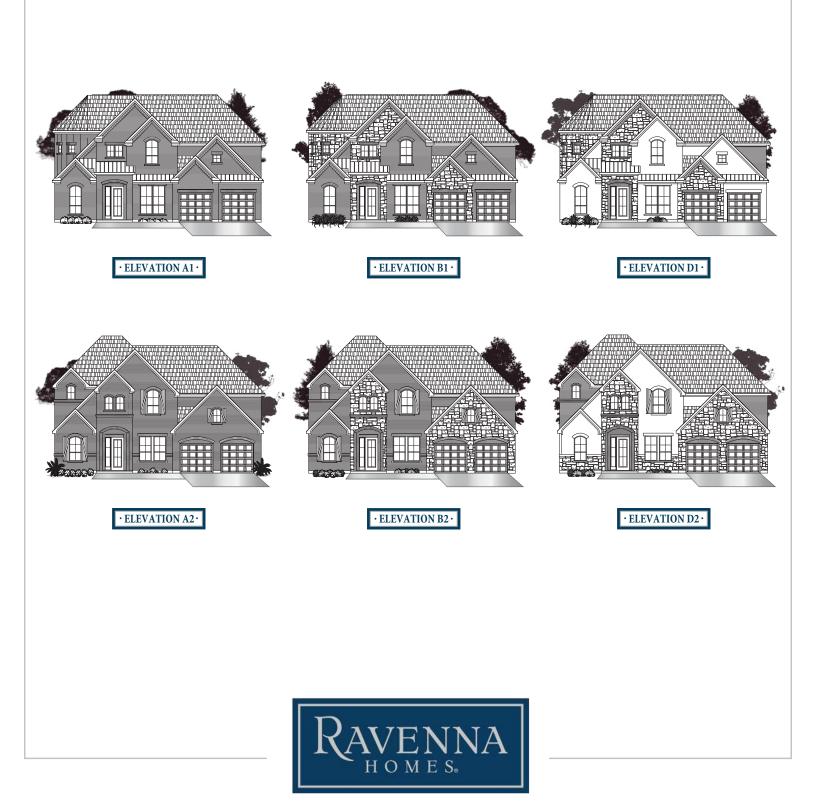

# Floorplan

### PLAN 3799 -

#### ravennahomes.com

Floor plan names represent approximate floor plan square footages based on exterior dimensions of the home and do not represent the exact square footage or the air-conditioned square footage of the home. Room dimensions are approximate and rounded to the nearest whole number. Brochures are for Marketing purposes only, homes are constructed based on the latest approved plan date and redlines – see Sales for details. Ravenna Homes does not discriminate in housing on the basis of race color, national origin, religion, sex, familial status, handicap, or disability. Prices, plans, offers and availability are subject to change without notice.