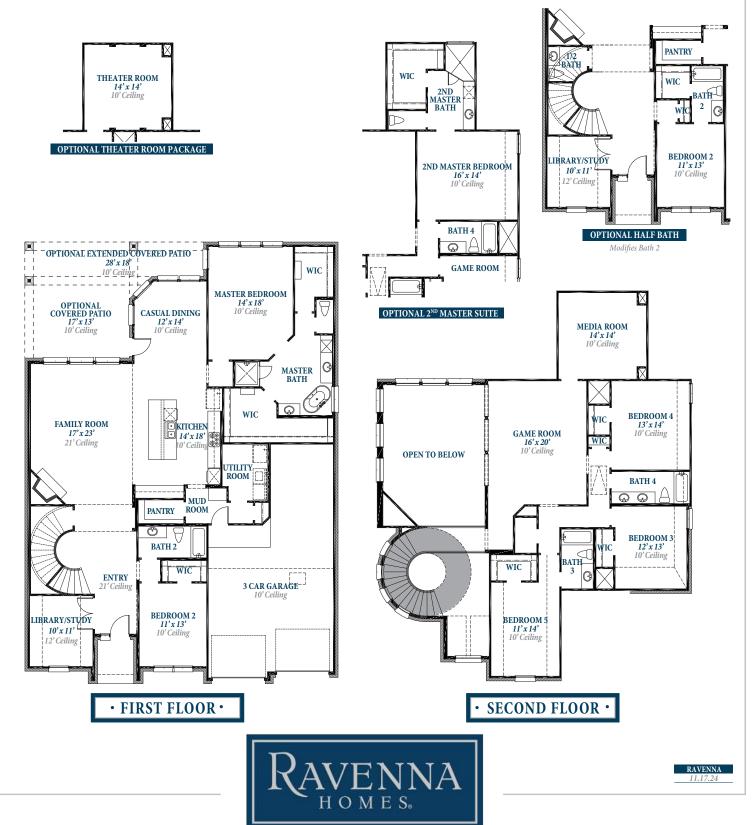

## Floorplan

P L A N 3 7 9 9

### ravennahomes.com

Floor plan names represent approximate floor plan square footages based on exterior dimensions of the home and do not represent the exact square footage or the air-conditioned square footage of the home. Room dimensions are approximate and rounded to the nearest whole number. Brochures are for Marketing purposes only, homes are constructed based on the latest approved plan date and redlines – see Sales for details. Ravenna Homes does not discriminate in housing on the basis of race color, national origin, religion, sex, familial status, handicap, or disability. Prices, plans, offers and availability are subject to change without notice.