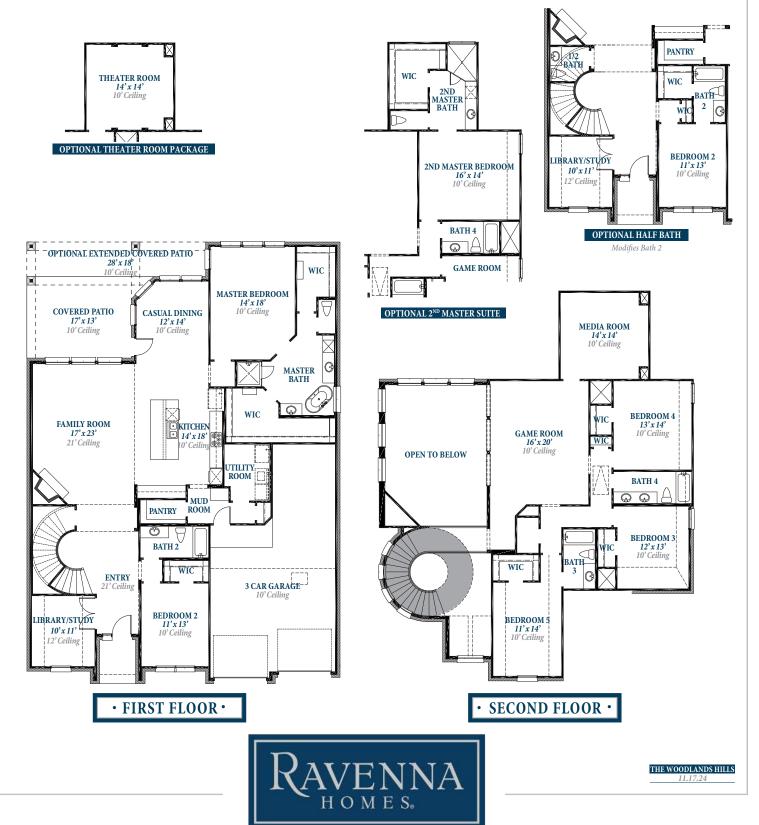

## Floorplan

P L A N 3 7 9 9

### ravennahomes.com

Floor plan names represent approximate floor plan square footages based on exterior dimensions of the home and do not represent the exact square footage or the air-conditioned square footage of the home. Room dimensions are approximate and rounded to the nearest whole number. Brochures are for Marketing purposes only, homes are constructed based on the latest approved plan date and redlines – see Sales for details. Ravenna Homes does not discriminate in housing on the basis of race color, national origin, religion, sex, familial status, handicap, or disability. Prices, plans, offers and availability are subject to change without notice.