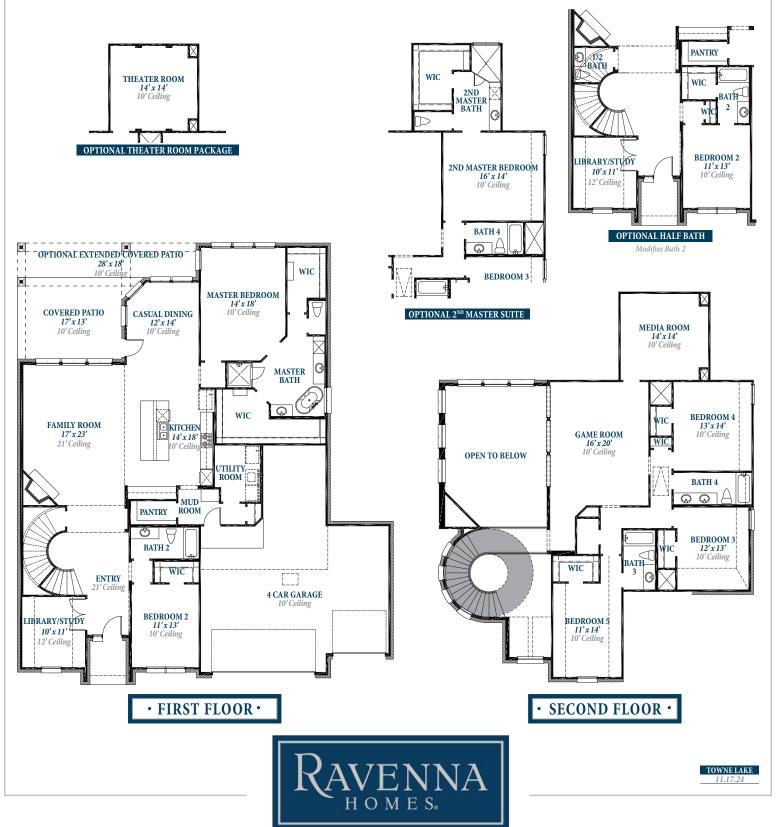

## Floorplan

P L A N 3 7 9 9

### ravennahomes.com

Floor plan names represent approximate floor plan square footages based on exterior dimensions of the home and do not represent the exact square footage or the air-conditioned square footage of the home. Room dimensions are approximate and rounded to the nearest whole number. Brochures are for Marketing purposes only, homes are constructed based on the latest approved plan date and redlines – see Sales for details. Ravenna Homes does not discriminate in housing on the basis of race color, national origin, religion, sex, familial status, handicap, or disability. Prices, plans, offers and availability are subject to change without notice.