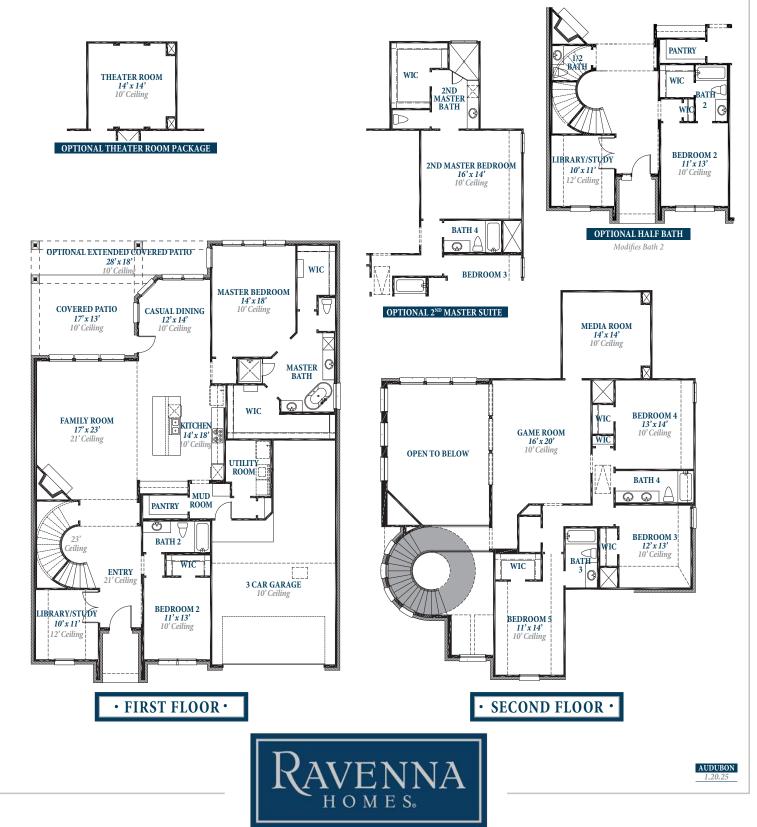

### Floorplan

P L A N 3 7 9 9 A U



### ravennahomes.com

Floor plan names represent approximate floor plan square footages based on exterior dimensions of the home and do not represent the exact square footage or the air-conditioned square footage of the home. Room dimensions are approximate and rounded to the nearest whole number. Brochures are for Marketing purposes only, homes are constructed based on the latest approved plan date and redlines – see Sales for details. Ravenna Homes does not discriminate in housing on the basis of race color, national origin, religion, sex, familial status, handicap, or disability. Prices, plans, offers and availability are subject to change without notice.

## Floorplan

# PLAN3799AU



• ELEVATION B2 •



· ELEVATION D2·



### ravennahomes.com

Floor plan names represent approximate