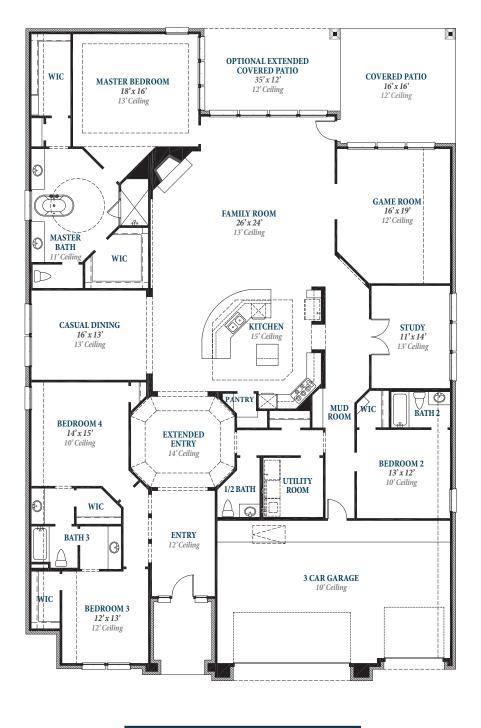

## Floorplan

PLAN 4082

ARTAVIA 5.25.19

## ravennahomes.com

Floor plan names represent approximate floor plan square footages based on exterior dimensions of the home and do not represent the exact square footage or the air-conditioned square footage of the home. Room dimensions are approximate and rounded to the nearest whole number. Brochures are for Marketing purposes only, homes are constructed based on the latest approved plan date and redlines – see Sales for details. Ravenna Homes does not discriminate in housing on the basis of race color, national origin, religion, sex, familial status, handicap, or disability. Prices, plans, offers and availability are subject to change without notice.