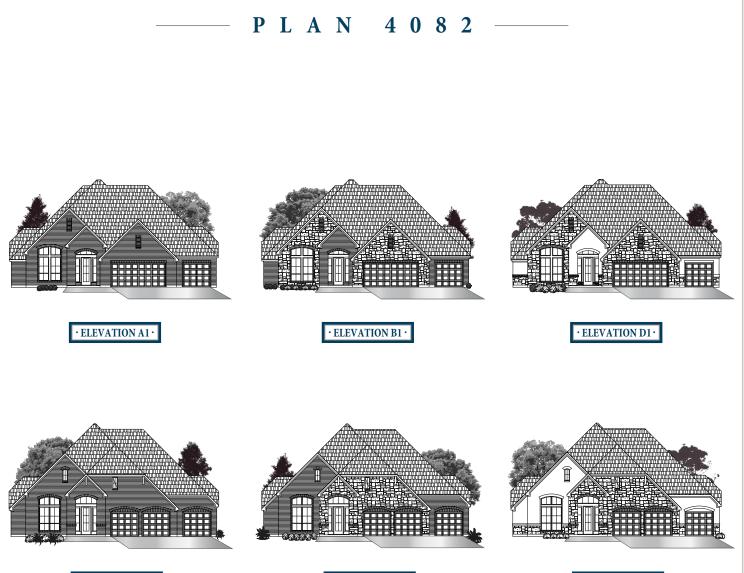

## Floorplan

PLAN 4082

ARTAVIA 5.25.19

## Floorplan

• ELEVATION A2 •

• ELEVATION B2 •

• ELEVATION D2 •

## ravennahomes.com

Floor plan names represent approximate floor plan square footages based on exterior dimensions of the home and do not represent the exact square footage or the air-conditioned square footage of the home. Room dimensions are approximate and rounded to the nearest whole number. Brochures are for Marketing purposes only, homes are constructed based on the latest approved plan date and redlines – see Sales for details. Ravenna Homes does not discriminate in housing on the basis of race color, national origin, religion, sex, familial status, handicap, or disability. Prices, plans, offers and availability are subject to change without notice.