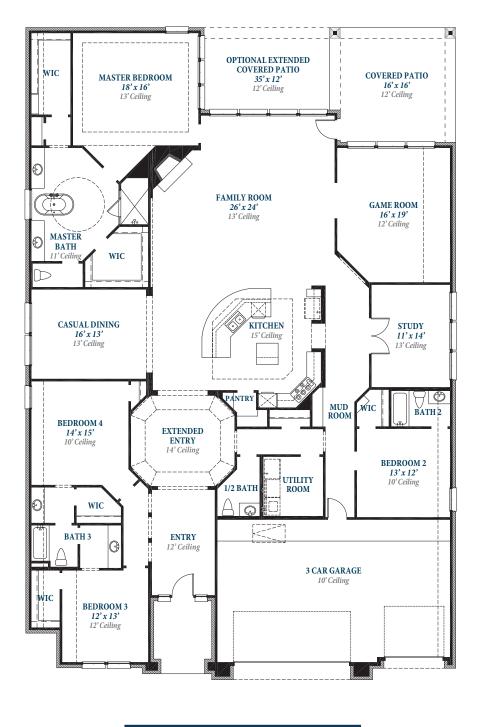

# Floorplan

P L A N 4 0 8 2

Ravenna Homes.

TOWNE LAKE 5.25.19

## Floorplan

### PLAN 4082 -