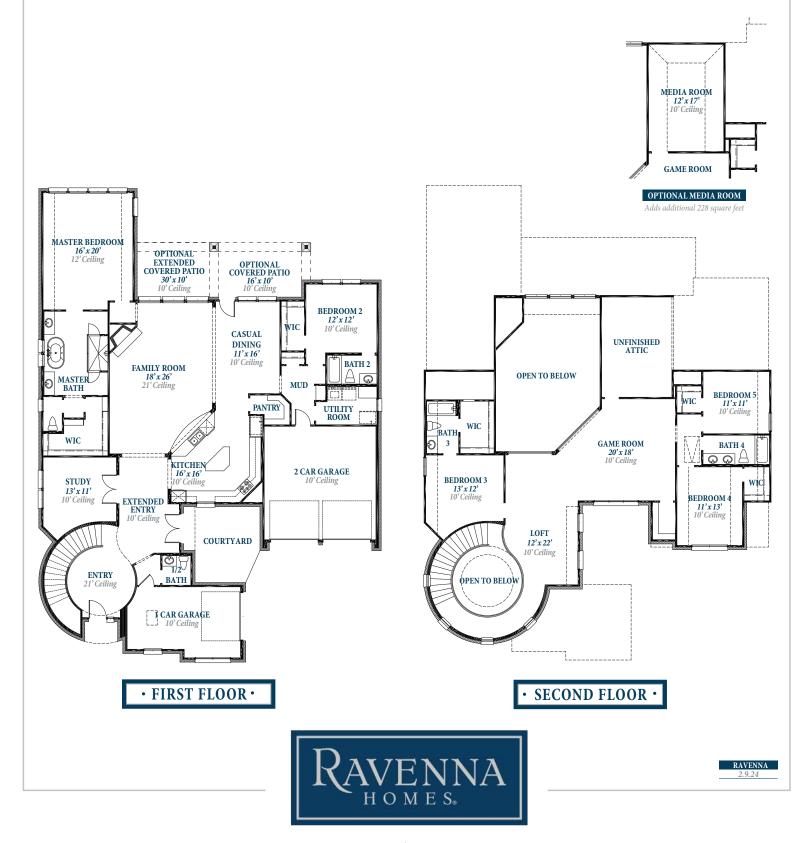

# Floorplan

## P L A N 4 0 9 4

#### ravennahomes.com

Floor plan names represent approximate floor plan square footages based on exterior dimensions of the home and do not represent the exact square footage or the air-conditioned square footage of the home. Room dimensions are approximate and rounded to the nearest whole number. Brochures are for Marketing purposes only, homes are constructed based on the latest approved plan date and redlines – see Sales for details. Ravenna Homes does not discriminate in housing on the basis of race color, national origin, religion, sex, familial status, handicap, or disability. Prices, plans, offers and availability are subject to change without notice.