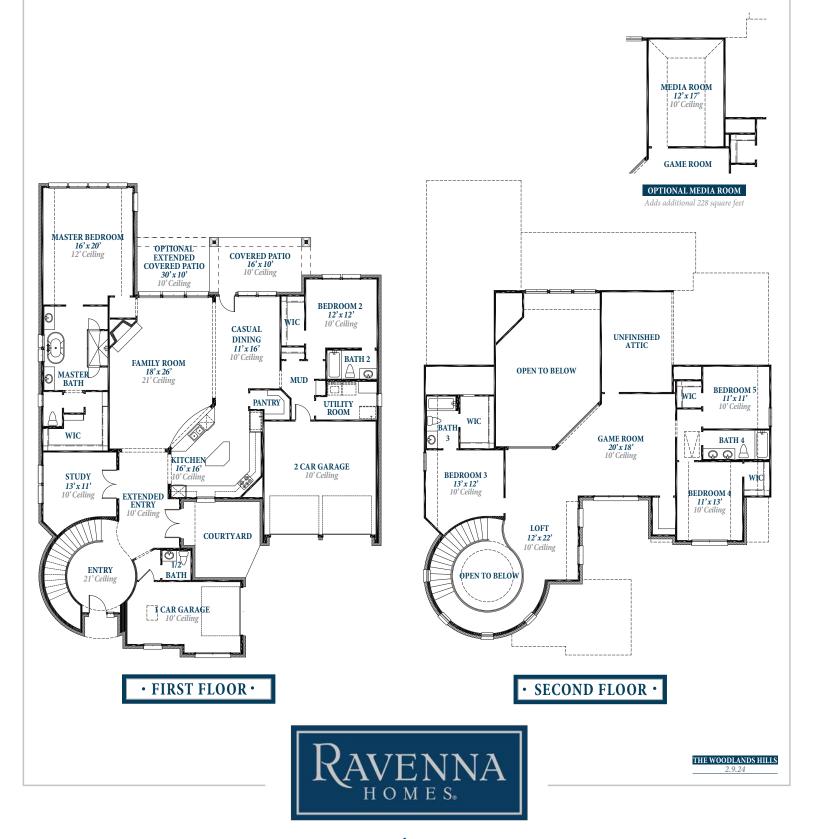

## Floorplan

P L A N 4 0 9 4

ravennahomes.com

## Floorplan

## P L A N 4 0 9 4

· ELEVATION B1 ·

· ELEVATION A2 ·

· ELEVATION B2 ·

· ELEVATION D1 ·

## ravennahomes.com

Floor plan names represent approximate floor plan square footages based on exterior dimensions of the home and do not represent the exact square footage or the air-conditioned square footage of the home. Room dimensions are approximate and rounded to the nearest whole number. Brochures are for Marketing purposes only, homes are constructed based on the latest approved plan date and redlines – see Sales for details. Ravenna Homes does not discriminate in housing on the basis of race color, national origin, religion, sex, familial status, handicap, or disability. Prices, plans, offers and availability are subject to change without notice.