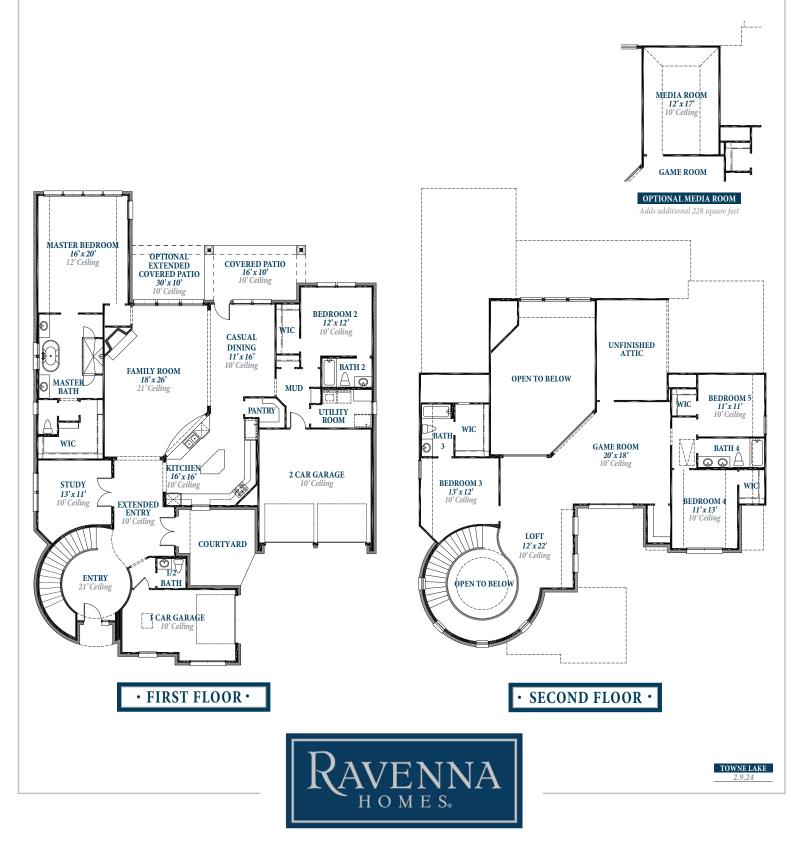

# Floorplan

## P L A N 4 0 9 4

#### ravennahomes.com

Floor plan names represent approximate floor plan square footages based on exterior dimensions of the home and do not represent the exact square footage or the air-conditioned square footage of the home. Room dimensions are approximate and rounded to the nearest whole number. Brochures are for Marketing purposes only, homes are constructed based on the latest approved plan date and redlines – see Sales for details. Ravenna Homes does not discriminate in housing on the basis of race color, national origin, religion, sex, familial status, handicap, or disability. Prices, plans, offers and availability are subject to change without notice.