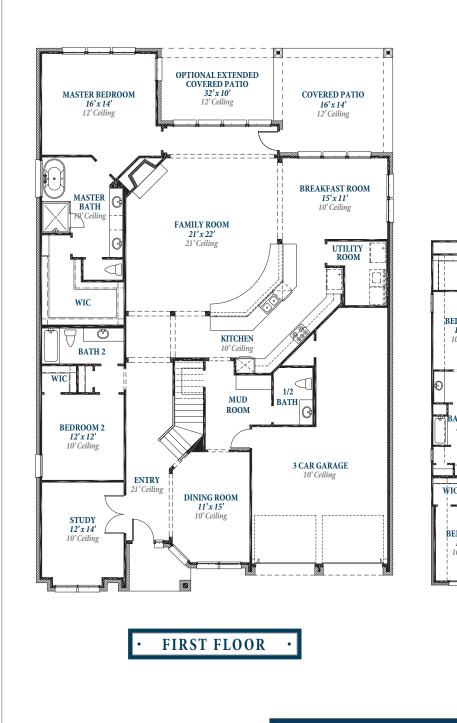

## Floorplan

PLAN 4198

THE WOODLANDS HILLS

## ravennahomes.com

Floor plan names represent approximate floor plan square footages based on exterior dimensions of the home and do not represent the exact square footage or the air-conditioned square footage of the home. Room dimensions are approximate and rounded to the nearest whole number. Brochures are for Marketing purposes only, homes are constructed based on the latest approved plan date and redlines – see Sales for details. Ravenna Homes does not discriminate in housing on the basis of race color, national origin, religion, sex, familial status, handicap, or disability. Prices, plans, offers and availability are subject to change without notice.