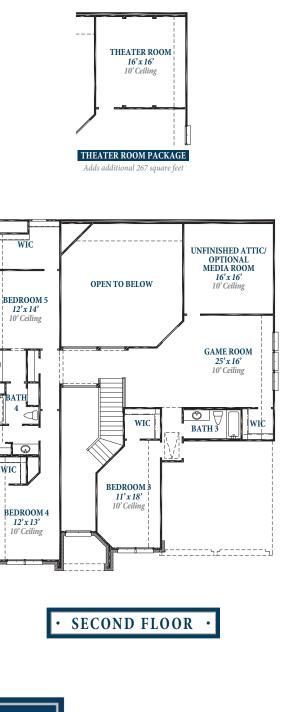

## Floorplan

PLAN 4198

## ravennahomes.com

Floor plan names represent approximate floor plan square footages based on exterior dimensions of the home and do not represent the exact square footage or the air-conditioned square footage of the home. Room dimensions are approximate and rounded to the nearest whole number. Brochures are for Marketing purposes only, homes are constructed based on the latest approved plan date and redlines – see Sales for details. Ravenna Homes does not discriminate in housing on the basis of race color, national origin, religion, sex, familial status, handicap, or disability. Prices, plans, offers and availability are subject to change without notice.