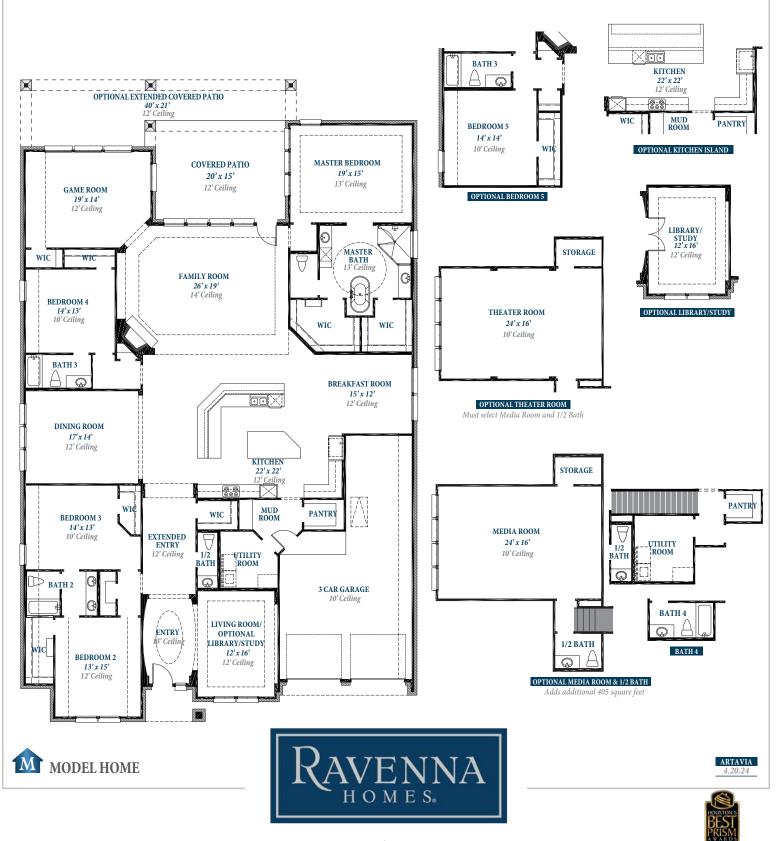

## Floorplan

P L A N 4 2 9 0

## ravennahomes.com

Floor plan names represent approximate floor plan square footages based on exterior dimensions of the home and do not represent the exact square footage or the air-conditioned square footage of the home. Room dimensions are approximate and rounded to the nearest whole number. Brochures are for Marketing purposes only, homes are constructed based on the latest approved plan date and redlines – see Sales for details. Ravenna Homes does not discriminate in housing on the basis of race color, national origin, religion, sex, familial status, handicap, or disability. Prices, plans, offers and availability are subject to change without notice.

## Floorplan

PLAN 4290 —