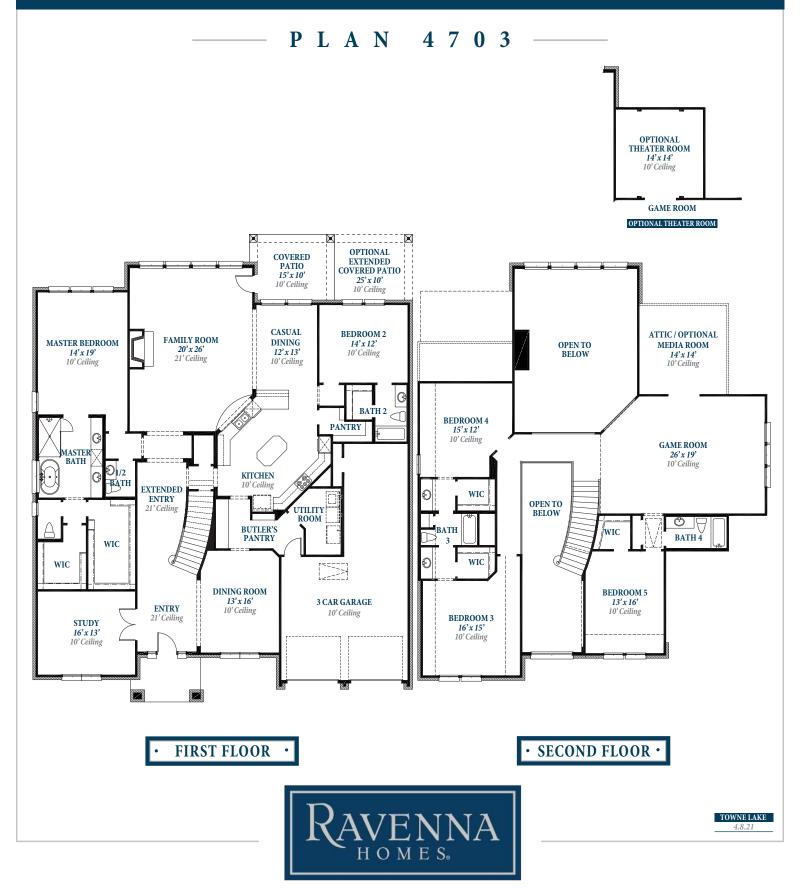

## Floorplan



## ravennahomes.com

Floor plan names represent approximate floor plan square footages based on exterior dimensions of the home and do not represent the exact square footage or the air-conditioned square footage of the home. Room dimensions are approximate and rounded to the nearest whole number. Brochures are for Marketing purposes only, homes are constructed based on the latest approved plan date and redlines – see Sales for details. Ravenna Homes does not discriminate in housing on the basis of race color, national origin, religion, sex, familial status, handicap, or disability. Prices, plans, offers and availability are subject to change without notice.

## Floorplan

PLAN 4703 —



## ravennahomes.com

Floor plan names represent approximate floor plan square footages based on exteri