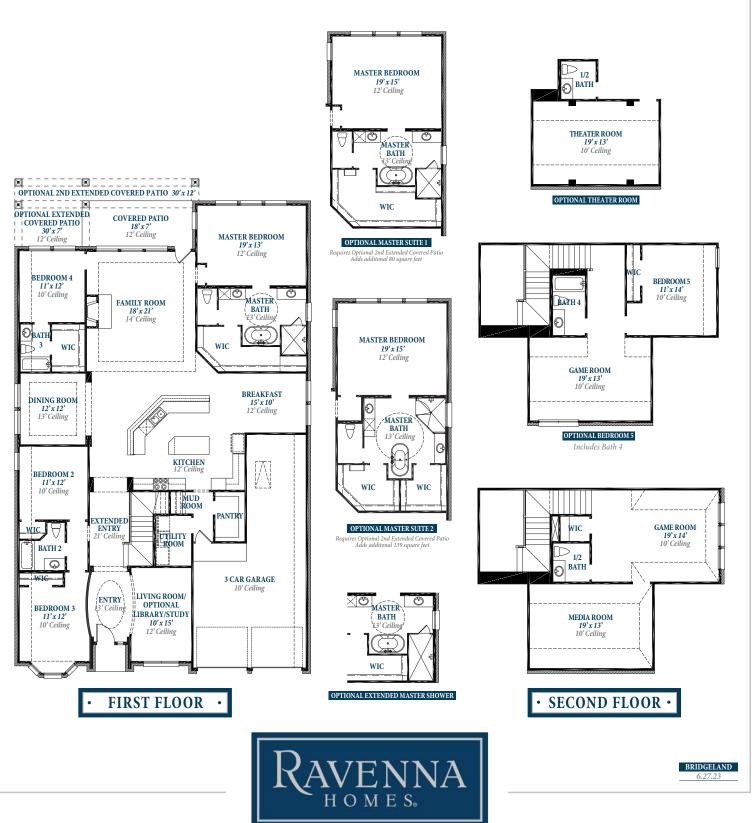

# Floorplan

### PLAN 3663



#### ravennahomes.com

Floor plan names represent approximate floor plan square footages based on exterior dimensions of the home and do not represent the exact square footage or the air-conditioned square footage of the home. Ravenna Homes does not discriminate in housing on the basis of race color, national origin, religion, sex, familial status, handicap, or disability. Prices, plans, offers and availability are subject to change without notice. Room dimensions are approximate and rounded to the nearest whole number.

## Floorplan

PLAN 3663



#### ravennahomes.com

Floor plan names represent approximate floor plan square footages based on exterior dimensions of the home and do not represent the exact square footage or the air-conditioned square footage of the home. Ravenna Homes doe