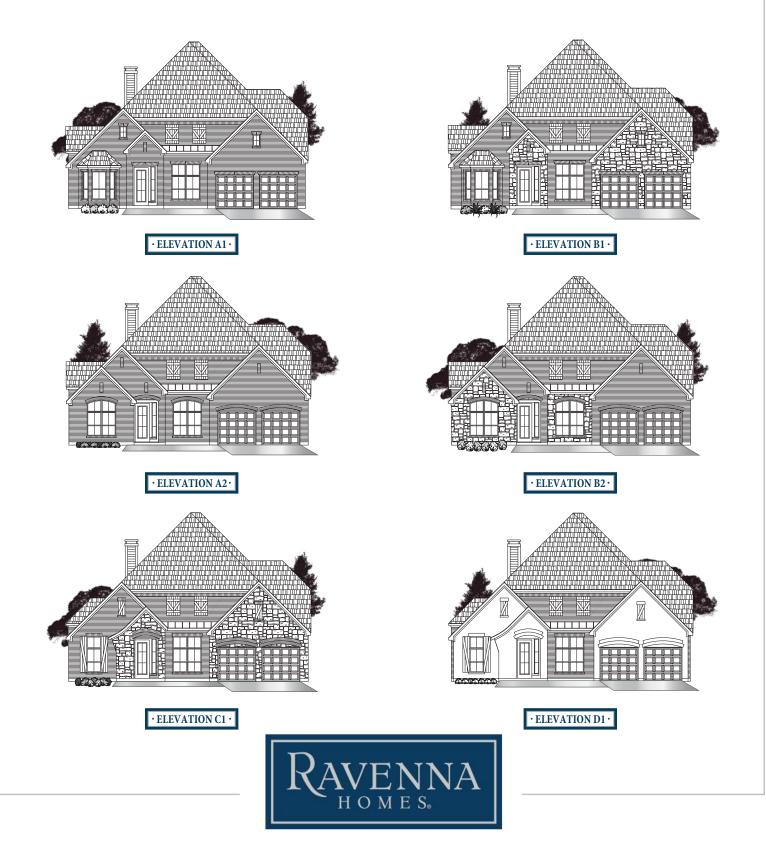

# Floorplan

### PLAN 3663

#### ravennahomes.com

Floor plan names represent approximate floor plan square footages based on exterior dimensions of the home and do not represent the exact square footage or the air-conditioned square footage of the home. Ravenna Homes does not discriminate in housing on the basis of race color, national origin, religion, sex, familial status, handicap, or disability. Prices, plans, offers and availability are subject to change without notice. Room dimensions are approximate and rounded to the nearest whole number.

## Floorplan

PLAN 3663