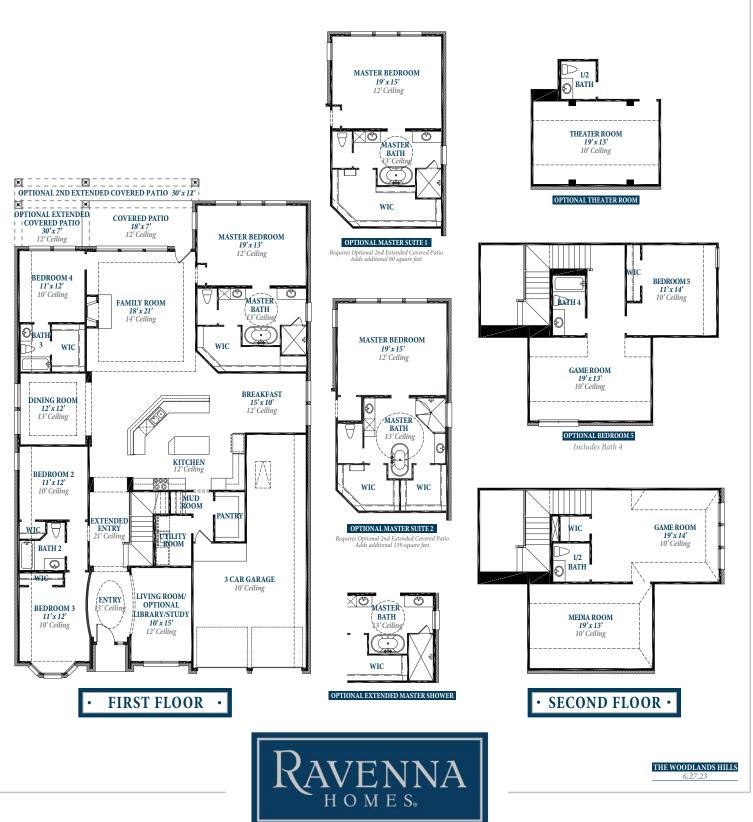

# Floorplan

### PLAN 3663

#### ravennahomes.com

Floor plan names represent approximate floor plan square footages based on exterior dimensions of the home and do not represent the exact square footage or the air-conditioned square footage of the home. Ravenna Homes does not discriminate in housing on the basis of race color, national origin, religion, sex, familial status, handicap, or disability. Prices, plans, offers and availability are subject to change without notice. Room dimensions are approximate and rounded to the nearest whole number.

## Floorplan

PLAN 3663