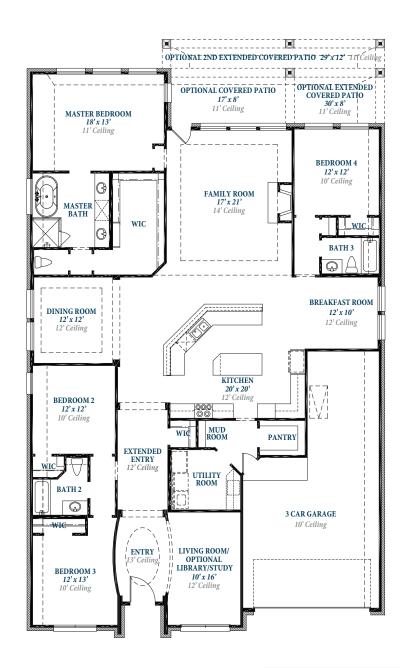

## Floorplan

## P L A N 3 0 3 0 A U

WIC

AUDUBON

#### ravennahomes.com

Floor plan names represent approximate floor plan square footages based on exterior dimensions of the home and do not represent the exact square footage or the air-conditioned square footage of the home. Ravenna Homes does not discriminate in housing on the basis of race color, national origin, religion, sex, familial status, handicap, or disability. Prices, plans, offers and availability are subject to change without notice. Room dimensions are approximate and rounded to the nearest whole number.