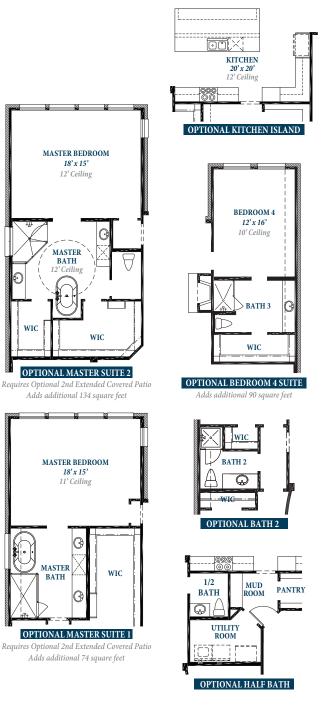

## Floorplan

## P L A N 3 0 3 0 A U

WIC

AUDUBON

#### ravennahomes.com

Floor plan names represent approximate floor plan square footages based on exterior dimensions of the home and do not represent the exact square footage or the air-conditioned square footage of the home. Ravenna Homes does not discriminate in housing on the basis of race color, national origin, religion, sex, familial status, handicap, or disability. Prices, plans, offers and availability are subject to change without notice. Room dimensions are approximate and rounded to the nearest whole number.