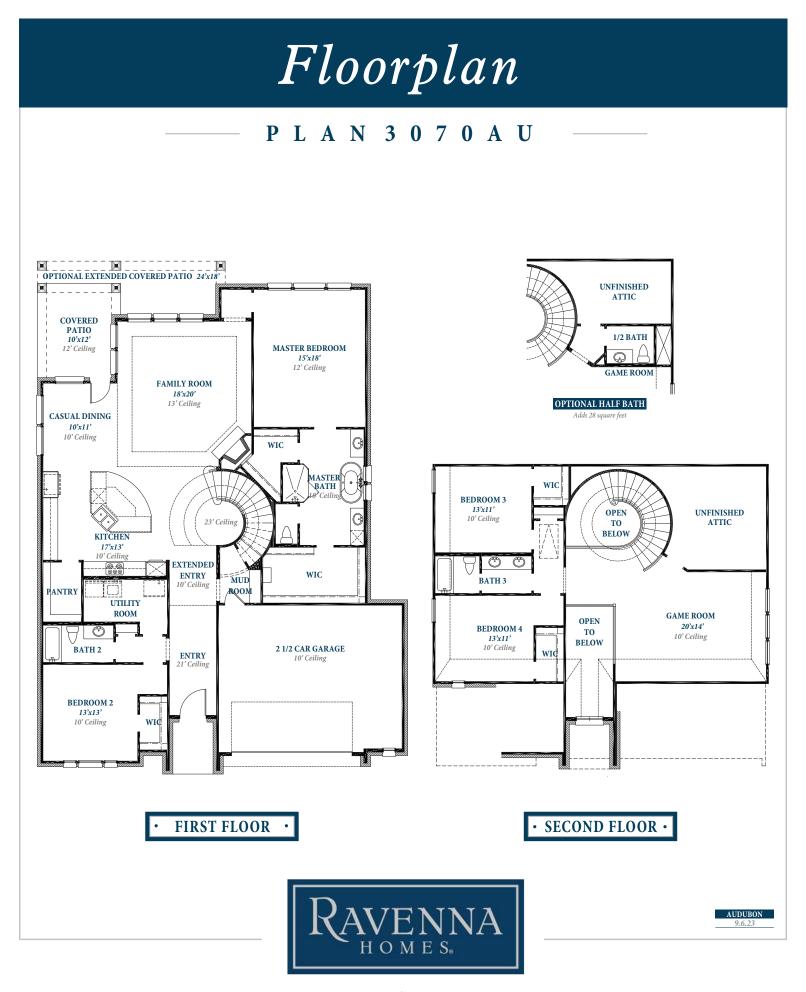

## ravennahomes.com

Floor plan names represent approximate floor plan square footages based on exterior dimensions of the home and do not represent the exact square footage or the air-conditioned square footage of the home. Ravenna Homes does not discriminate in housing on the basis of race color, national origin, religion, sex, familial status, handicap, or disability. Prices, plans, offers and availability are subject to change without notice. Room dimensions are approximate and rounded to the nearest whole number.